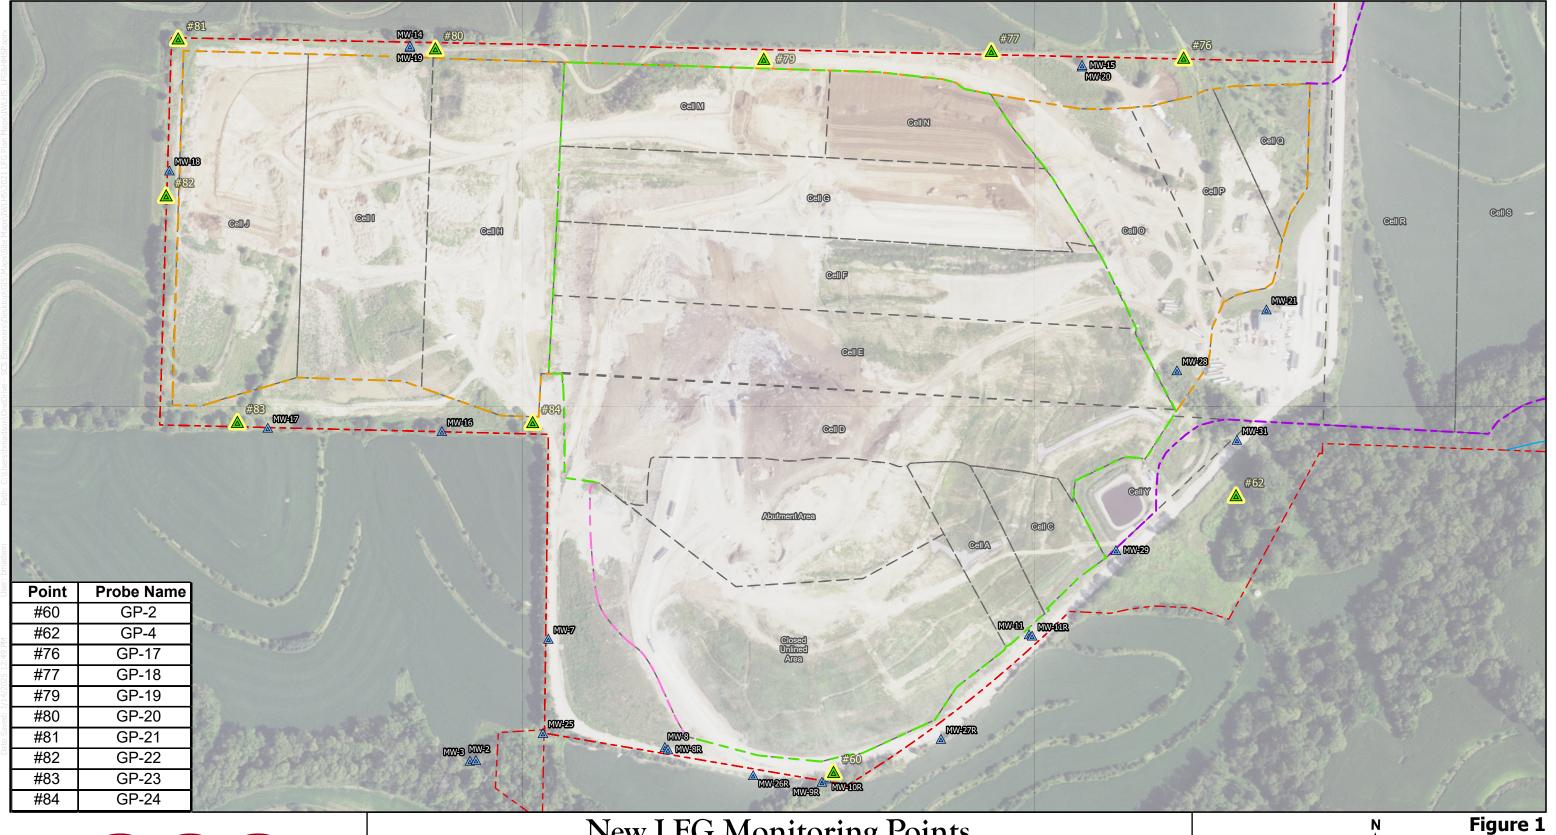

Attached is Figure 1 with the new monitoring points highlighted. The LFG monitoring plan will incorporate the new perimeter monitoring points beginning in the first quarter of 2025.

If you have any questions or comments regarding this documentation, please contact Tim Buelow at (515) 681-5455. Thank you.

Legend

Location of New Gas Probes Installation
Approximate Proposed Relocation of Unnamed Tributary to Silver Creek
Proposed Expansion Waste Boundary
Proposed Expansion Waste

680

1,020

|         |           | LOG                | OF (     | GAS F    | PROBE   | NO.      | /11/2024                             | Sh                  | eet:_                           | 1            | of:           | 1              |                      |                |
|---------|-----------|--------------------|----------|----------|---------|----------|--------------------------------------|---------------------|---------------------------------|--------------|---------------|----------------|----------------------|----------------|
|         |           |                    |          |          | nitorin | g Poin   |                                      |                     | Job Numbe                       | er: 27       | 22462         | 24.00          |                      |                |
|         |           | Conn               |          |          |         |          |                                      | Started: 12:        |                                 |              |               |                |                      |                |
|         |           | Charl              |          | ams      |         |          | _                                    | npleted: <u>1:4</u> |                                 |              |               | tation:        |                      |                |
|         |           | Cole               | Tesar    |          |         | i        |                                      | Started: 1:4        |                                 |              |               | Offset:        |                      |                |
| Dı      | ʻill Rig: |                    |          |          |         | i        | Well Con                             | npleted: <u>2:0</u> | 0 PM                            | _            |               |                | NOT                  | TO SCALE       |
|         |           |                    |          |          |         | ٧.0      |                                      | Abbreviation        |                                 |              |               |                | Dia. <u>4.2</u>      |                |
|         |           | ח                  |          |          |         |          | A - Solid Auger<br>HS - Hollow Auger | ST - Thin-Walled    | WB - Wash Bore<br>RB - Rock Bit | ▎╱           | $\overline{}$ |                | <sup>Dia.</sup> 2 in |                |
| Sam     | pling     | od                 | Pene     | tration  | n Split | Ve!      | HA - Hand Auger                      | G - Auger Grab      | NX - Rock Core                  | <b>!</b> ſ ⊦ | $\Box$        | Casing E       | lev. <u>NA</u>       |                |
| De      | pth       | Sampling<br>Method |          | oon Blo  |         | Recovery | G                                    | eneral Descript     | tion                            |              | l I⊩          | Riser He       | ight: NA             |                |
| From    | То        |                    | 6''      | 6''      | 6''     | Re       |                                      |                     |                                 |              |               | Ground E       | lev. <u>NA</u>       |                |
| 0       | 1         | G                  |          |          |         |          | Silt, light bro                      | wn                  |                                 | •            | H             | Casing I       | ype: <u>Stic</u>     | :k up          |
|         |           |                    |          |          |         |          |                                      |                     |                                 |              |               | Riser Ty       | ype: PV              | С              |
|         |           |                    |          |          |         |          | Silty clay, br                       | OW/D                |                                 |              | <del> </del>  | Backfill Ty    | ype: <u>No</u>       | ne             |
|         |           |                    |          |          |         |          | Jilly Clay, bit                      | O VV 11             |                                 |              |               |                |                      |                |
|         |           |                    |          |          |         |          | 1                                    |                     |                                 |              |               |                |                      |                |
|         |           |                    |          |          |         |          |                                      |                     |                                 |              |               |                |                      |                |
| 1       | 30        | G                  |          |          |         |          |                                      |                     |                                 |              |               |                |                      |                |
|         |           |                    |          |          |         |          | End of borin                         | g                   |                                 |              |               |                |                      |                |
|         |           |                    |          |          |         |          |                                      |                     |                                 |              |               |                |                      |                |
|         |           |                    |          |          |         |          |                                      |                     |                                 |              |               |                |                      |                |
|         |           |                    |          |          |         |          |                                      |                     |                                 |              |               |                |                      |                |
|         |           |                    |          |          |         |          |                                      |                     |                                 |              |               | Depth to F     | ilter: 3 ft          |                |
|         |           |                    |          |          |         |          | <u> </u>                             |                     |                                 |              | I             |                |                      |                |
|         |           |                    |          |          |         |          | -                                    |                     |                                 |              |               | Top of Scre    | een: <u>5 ff</u>     | •              |
|         |           |                    |          |          |         |          | -                                    |                     |                                 |              |               |                |                      |                |
|         |           |                    |          |          |         |          |                                      |                     |                                 |              |               |                |                      |                |
|         |           |                    |          |          |         |          |                                      |                     |                                 |              |               |                |                      |                |
|         |           |                    |          |          |         |          |                                      |                     |                                 |              |               | Screen Ty      | vne· P\/             | $\sim$         |
|         |           |                    |          |          |         |          | 1                                    |                     |                                 |              |               |                | Size: <u>0.1</u>     |                |
|         |           |                    |          |          |         |          | -                                    |                     |                                 |              |               | Filter Pack Ty |                      |                |
|         |           |                    |          |          |         |          | 1                                    |                     |                                 |              |               | imoi i uck l   | , 200. 31110         | <u>u suilu</u> |
|         |           |                    |          |          |         |          | -                                    |                     |                                 |              |               |                |                      |                |
|         |           |                    |          |          |         |          | -                                    |                     |                                 |              | <u> </u>      | Base of Scre   |                      | Oft. bas       |
| THE STD | ATIFIC A  | TION IIN           | IFS RFPR | ESENT TI | HF APPR | OXIMAI   | E BOUNDARY                           |                     |                                 |              | <u> </u>      | End of Bo      | ring:                |                |
| I       | ETWEEN    |                    |          |          |         |          | ANSITION MAY                         |                     | S C                             | S            | ΕN            | IGI            | NE                   | ERS            |
| WATE    |           | L OBSE             | RVATI    | ONS      |         |          |                                      |                     |                                 | 169          | O All S       | State Cou      | ırt, Suite           | : 100          |
| WL:     |           |                    |          |          |         | WD       |                                      |                     |                                 | Wes          | t Des         | Moines,        | lowa (               | 50265          |
| WL:     |           |                    | AB       |          |         | Hrs. A   | fter                                 |                     |                                 |              |               |                |                      |                |
|         |           |                    |          |          |         |          |                                      |                     | L                               |              |               |                |                      |                |