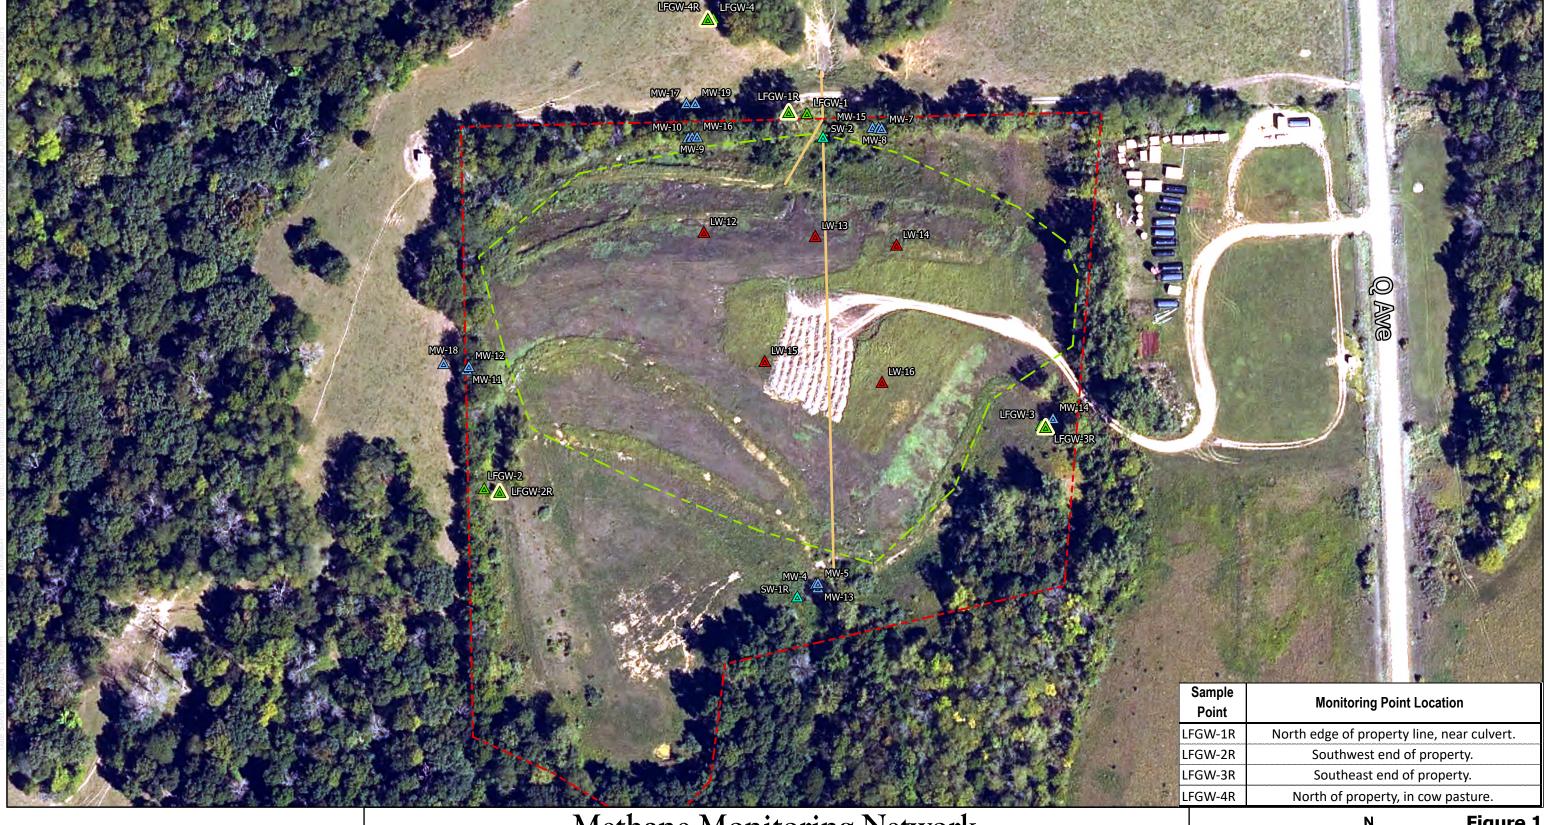

#### Dear Brad:

This letter documents the completion of the Annual Landfill Gas Monitoring since the 2023 Annual Landfill Gas Report as required by 1989 IAC 567-103(455B). In accordance with Permit Amendment #17 dated December 27, 2022 (Doc #105379), monitoring of the vadose zone of the methane monitoring points was performed during the semi-annual methane monitoring events. Attached is Figure 1 showing the monitoring locations along with copies of the recorded data from each methane monitoring event.

# Methane Monitoring Network

# Legend

Methane Monitoring Point

▲ Leachate Monitoring Point

Landfill Gas Well Monitoring Well

▲ Surface Water Monitoring Point ---- Culvert Located Waste Boundary Approximate Property Boundary

Louisa County Sanitary Landfill Cairo, Iowa Project No: 27223216.25 Drawing Date: December 2024