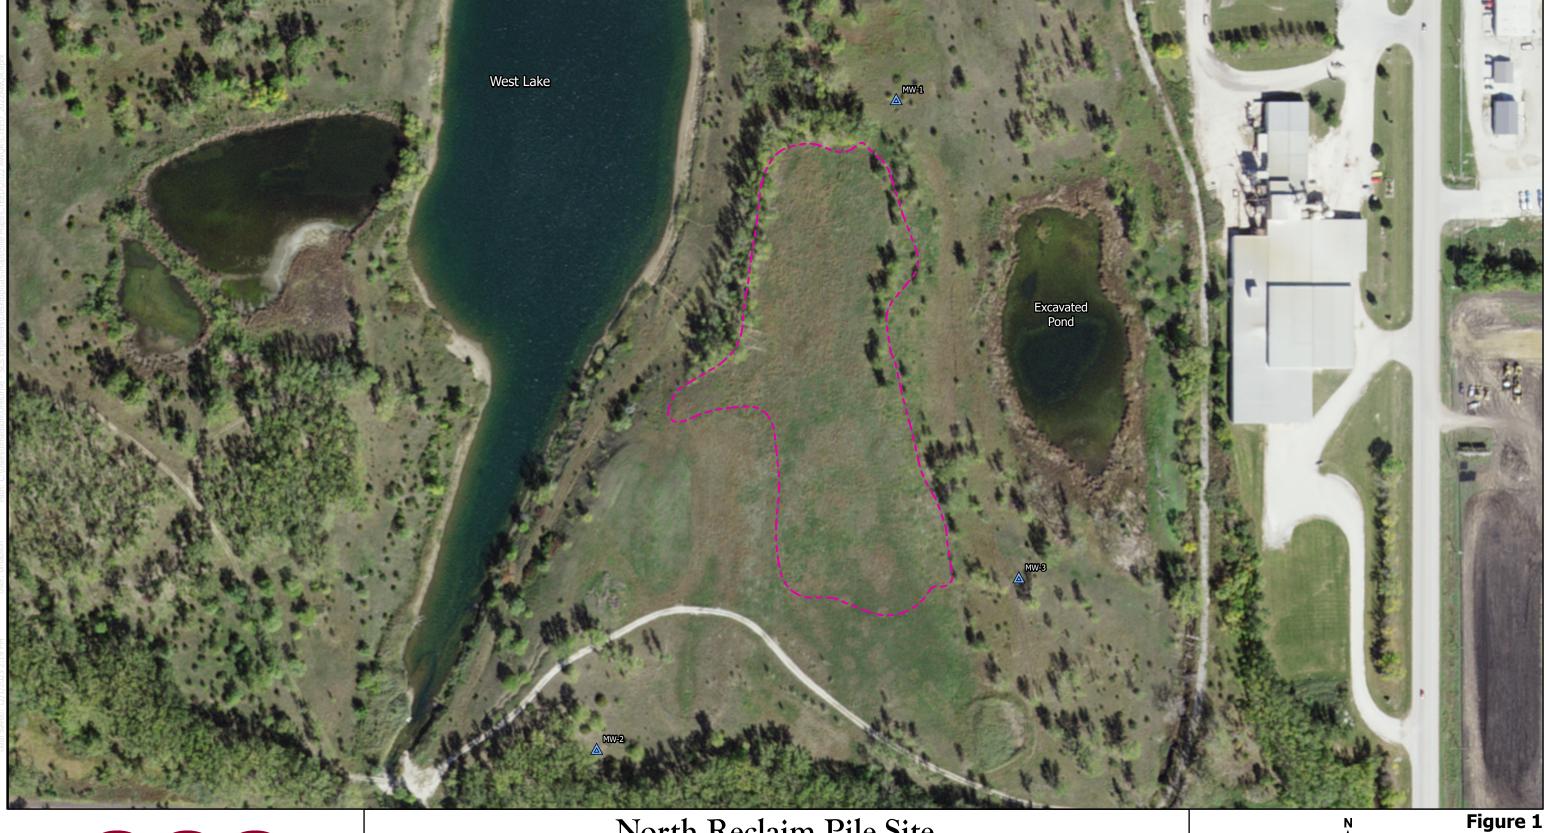

### North Reclaim Pile Site

### Legend

▲ Approximate Monitoring Well Location

--- Permitted Landfill Area

CertainTeed North
Reclaim Pile Site
Fort Dodge, Iowa
Project No: 27223492.00
Drawing Date: December
2023

540