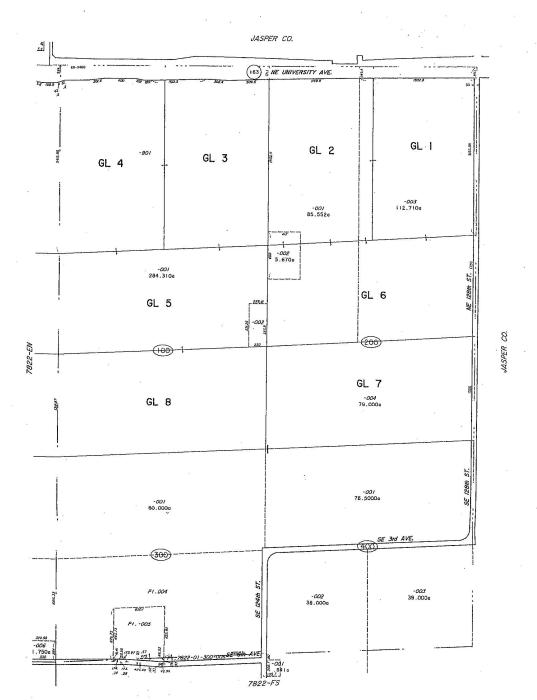

#### END OF DESCRIPTION

GOVERNMENT LOTS 5, 6, 7 AND 8, A PART OF GOVERNMENT LOTS 1, 2, 3, AND 4, THE NORTH 1/2 OF THE SOUTHEAST 1/4 AND A PART OF THE SOUTHWEST 1/4, BEING IN SECTION 1 AND GOVERNMENT LOTS 6 AND 7, A PART OF GOVERNMENT LOTS 1, 2, AND 8, THE SOUTHEAST 1/4 AND A PART OF THE SOUTHWEST 1/4, BEING IN SECTION 2 AND A PART OF THE NORTH 1/2 OF THE NORTHWEST 1/4 OF SECTION 12, ALL BEING IN TOWNSHIP 78 NORTH, RANGE 22 WEST OF THE 5TH P.M., POLK COUNTY, IOWA AND MORE PARTICULARLY DESCRIBED AS FOLLOWS:

BEGINNING AT THE SOUTHEAST CORNER OF SAID SECTION 2; THENCE NORTH 89^56'22" WEST ALONG THE SOUTH LINE OF SAID SOUTHEAST 1/4 OF SECTION 2, A DISTANCE OF 1831.33 FEET; THENCE NORTH 0^03'38" EAST, 40.00 FEET TO THE

NORTHERLY RIGHT OF WAY LINE OF SE 6TH AVENUE; THENCE NORTH 89^56'22" WEST ALONG SAID NORTHERLY RIGHT OF WAY LINE, 321.00 FEET; THENCE NORTH 0^03'38" EAST CONTINUING ALONG SAID NORTHERLY RIGHT OF WAY LINE, 60.00 FEET; THENCE NORTH 89^56'22" WEST CONTINUING ALONG SAID NORTHERLY RIGHT OF WAY LINE, 210.00 FEET; THENCE SOUTH 0^03'38" WEST CONTINUING ALONG SAID NORTHERLY RIGHT OF WAY LINE, 40.00 FEET; THENCE NORTH 89^56'22" WEST CONTINUING ALONG SAID NORTHERLY RIGHT OF WAY LINE, 280.00 FEET TO THE EAST LINE OF THE SOUTHEAST 1/4 OF SAID SOUTHWEST 1/4 OF SECTION 2; THENCE NORTH 89^54'50" WEST CONTINUING ALONG SAID NORTHERLY RIGHT OF WAY LINE, 400.84 FEET; THENCE SOUTH 0^05'10" WEST, 60.00 FEET TO THE SOUTH LINE OF SAID SOUTHWEST 1/4; THENCE NORTH 89^54'50" WEST ALONG SAID SOUTH LINE, 545.94 FEET; THENCE NORTH 0^05'10" EAST, 33.00 FEET TO SAID NORTHERLY RIGHT OF WAY LINE OF SE 6TH AVENUE; THENCE NORTH 89^54'50" WEST ALONG SAID NORTHERLY RIGHT OF WAY LINE, 241.98 FEET; THENCE SOUTH 0^05'10" WEST, 33.00 FEET TO SAID SOUTH LINE OF THE SOUTHWEST 1/4; THENCE NORTH 89^54'50" WEST ALONG SAID SOUTH LINE, 582.23 FEET TO THE EASTERLY RIGHT OF WAY LINE OF SE CAMP DRIVE; THENCE NORTH 0^05'10" EAST ALONG SAID EASTERLY RIGHT OF WAY LINE, 33.00; THENCE NORTH 45^49'30" WEST CONTINUING ALONG SAID EASTERLY RIGHT OF WAY LINE, 161.37 FEET; THENCE NORTH 22^40'40" WEST CONTINUING ALONG SAID EASTERLY RIGHT OF WAY LINE, 247.94 FEET; THENCE NORTH 14^18'29" WEST CONTINUING ALONG SAID EASTERLY RIGHT OF WAY LINE, 620.46 FEET; THENCE NORTH 1^33'50" WEST CONTINUING ALONG SAID EASTERLY RIGHT OF WAY LINE, 153.87 FEET; THENCE NORTH 24^23'09" WEST CONTINUING ALONG SAID EASTERLY RIGHT OF WAY LINE, 209.88; THENCE NORTH 11^31'48" WEST CONTINUING ALONG SAID EASTERLY RIGHT OF WAY LINE. 491.55: THENCE NORTH 18^41'33" WEST CONTINUING ALONG SAID EASTERLY RIGHT OF WAY LINE, 410.79; THENCE NORTH 7^14'06" WEST CONTINUING ALONG SAID EASTERLY RIGHT OF WAY LINE. 452.94 FEET TO THE NORTH LINE OF SAID SOUTHWEST 1/4: THENCE NORTH 3^25'58" EAST CONTINUING ALONG SAID EASTERLY RIGHT OF WAY LINE, 302.73 FEET; THENCE NORTH 10^17'15" WEST CONTINUING ALONG SAID EASTERLY RIGHT OF WAY LINE, 152.97 FEET; THENCE NORTH 1^01'20" EAST CONTINUING ALONG SAID EASTERLY RIGHT OF WAY LINE, 168.00 FEET; THENCE NORTH 0^33'05" WEST CONTINUING ALONG SAID EASTERLY RIGHT OF WAY LINE, 182.07 FEET; THENCE NORTH 4^35'55" EAST CONTINUING ALONG SAID EASTERLY RIGHT OF WAY LINE, 400.78 FEET; THENCE NORTH 1^01'20" EAST CONTINUING ALONG SAID EASTERLY RIGHT OF WAY LINE, 50.00 FEET; THENCE SOUTH 88^58'40" EAST CONTINUING ALONG SAID EASTERLY RIGHT OF WAY LINE. 30.00 FEET; THENCE NORTH 1^01'20" EAST CONTINUING ALONG SAID EASTERLY RIGHT OF WAY LINE, 63.41 FEET TO THE NORTH LINE OF SAID GOVERNMENT LOT 8 OF SAID SECTION 8; THENCE NORTH 89^58'03" EAST ALONG SAID NORTH LINE, 2516.43 FEET TO THE NORTHEAST CORNER OF SAID GOVERNMENT LOT 8; THENCE NORTH 0^44'45" EAST ALONG THE WEST LINES OF SAID GOVERNMENT LOTS 6 AND 2, A DISTANCE OF 3472.53 FEET TO THE SOUTHERLY RIGHT OF WAY LINE NE UNIVERSITY AVENUE; THENCE SOUTH 72^54'35" EAST ALONG SAID SOUTHERLY RIGHT OF WAY LINE, 169.67 FEET; THENCE NORTH 89^20'26" EAST CONTINUING ALONG SAID EASTERLY RIGHT OF WAY LINE 1459.59 FEET; THENCE NORTH 75^41'35" EAST CONTINUING ALONG SAID EASTERLY RIGHT OF WAY

LINE, 223.45 FEET; THENCE NORTH 88^48'01" EAST CONTINUING ALONG SAID EASTERLY RIGHT OF WAY LINE, 768.48 FEET; THENCE NORTH 88^48'01" EAST CONTINUING ALONG SAID EASTERLY RIGHT OF WAY LINE, 357.23 FEET; THENCE NORTH 82^38'17" EAST CONTINUING ALONG SAID EASTERLY RIGHT OF WAY LINE, 201.51 FEET; THENCE NORTH 89^45'46" EAST CONTINUING ALONG SAID EASTERLY RIGHT OF WAY LINE, 400.38 FEET; THENCE SOUTH 79^00'09" EAST CONTINUING ALONG SAID EASTERLY RIGHT OF WAY LINE, 101.13 FEET; THENCE SOUTH 89^58'29" EAST CONTINUING ALONG SAID EASTERLY RIGHT OF WAY LINE, 100.58 FEET; THENCE NORTH 88^08'52" EAST CONTINUING ALONG SAID EASTERLY RIGHT OF WAY LINE, 700.28 FEET; THENCE SOUTH 87^21'33" EAST CONTINUING ALONG SAID EASTERLY RIGHT OF WAY LINE, 300.41 FEET; THENCE NORTH 87^32'35" EAST CONTINUING ALONG SAID EASTERLY RIGHT OF WAY LINE, 509.06 FEET; THENCE NORTH 88^41'03" EAST CONTINUING ALONG SAID EASTERLY RIGHT OF WAY LINE, 1149.98 FEET; THENCE NORTH 89^26'46" EAST, 1502.93 FEET TO THE EAST LINE OF GOVERNMENT LOT 1 OF SAID SECTION 1; THENCE SOUTH 0^30'54" WEST ALONG SAID EAST LINE AND THE EAST LINE OF SAID GOVERNMENT LOT 6 OF SECTION 1, A DISTANCE OF 3337.66 FEET TO THE NORTHEAST CORNER OF SAID GOVERNMENT LOT 7 OF SECTION 1; THENCE SOUTH 0^31'22" WEST ALONG THE EAST LINE OF SAID GOVERNMENT LOT 7, A DISTANCE OF 1320.21 FEET TO THE EAST 1/4 CORNER OF SAID SECTION 1; THENCE SOUTH 0^21'06" WEST ALONG THE EAST LINE OF SAID SOUTHEAST 1/4 OF SECTION 1, A DISTANCE OF 1323.51 FEET TO THE SOUTHEAST CORNER OF THE NORTHEAST 1/4 OF SAID SOUTHEAST 1/4 OF SECTION 1; THENCE SOUTH 87^20'09" WEST ALONG THE SOUTH LINE OF SAID NORTH 1/2 OF THE SOUTHEAST 1/4 OF SECTION 1, A DISTANCE OF 262.87 FEET; THENCE SOUTH 87^06'29" WEST ALONG THE NORTH LINE OF THE SOUTHEAST 1/4 OF SAID SOUTHWEST 1/4, A DISTANCE OF 27.30 FEET TO THE NORTHEAST CORNER OF PARCEL B OF THE SOUTHWEST 1/4 AS SHOWN ON THE PLAT OF SURVEY RECORDED IN BOOK 10484, PAGE 829: THENCE SOUTH 0^45'40" WEST ALONG THE EAST LINE OF SAID PARCEL B, 1409.81 TO THE SOUTHEAST CORNER OF SAID PARCEL B; THENCE SOUTH 87^22'10" WEST ALONG THE SOUTHERLY LINE OF SAID PARCEL B, 1250.73 FEET; THENCE NORTH 89^55'40" WEST CONTINUING ALONG SAID SOUTHERLY LINE, 49.86 FEET; THENCE NORTH 86^47'29" WEST CONTINUING ALONG SAID SOUTHERLY LINE, 424.96 FEET; THENCE NORTH 89^41'30" WEST CONTINUING ALONG SAID SOUTHERLY LINE, 173.97 FEET; THENCE SOUTH 89^06'10" WEST, CONTINUING ALONG SAID SOUTHERLY LINE, 733.32 FEET TO THE POINT OF BEGINNING AND CONTAINING 1481.32 ACRES (64,526,455 S.F.).

PROPERTY SUBJECT TO ANY AND ALL EASEMENTS OF RECORD.

CAMP TWP.

SECTION I T.78N. R.22W.

POLK COUNTY, IOWA

| PLOT DATE<br>14-MAY-2002 | SIDWELL                                      | Prepared by: THE SIBWELL COMPANY SHIPWOMEN ARE, 74, 500 ED WEST OFFICIO (1 6006 14 (100) 25 130 ED (100) 131-646                                                                                                                                                                                                                                                                                                                                                                                                                                                                                                                                                                                                                                                                                                                                                                                                                                                                                                                                                                                                                                                                                                                                                                                                                                                                                                                                                                                                                                                                                                                                                                                                                                                                                                                                                                                                                                                                                                                                                                                                               |
|--------------------------|----------------------------------------------|--------------------------------------------------------------------------------------------------------------------------------------------------------------------------------------------------------------------------------------------------------------------------------------------------------------------------------------------------------------------------------------------------------------------------------------------------------------------------------------------------------------------------------------------------------------------------------------------------------------------------------------------------------------------------------------------------------------------------------------------------------------------------------------------------------------------------------------------------------------------------------------------------------------------------------------------------------------------------------------------------------------------------------------------------------------------------------------------------------------------------------------------------------------------------------------------------------------------------------------------------------------------------------------------------------------------------------------------------------------------------------------------------------------------------------------------------------------------------------------------------------------------------------------------------------------------------------------------------------------------------------------------------------------------------------------------------------------------------------------------------------------------------------------------------------------------------------------------------------------------------------------------------------------------------------------------------------------------------------------------------------------------------------------------------------------------------------------------------------------------------------|
| Scale: /*-800'           | MAP PA  BING W 25 24 23 22  E 5  COUNTY  782 | GE LOCATOR  THE SHAPE OF THE SH |

CAMP TWP. SECTION 2 T.78N. R.22W.

POLK COUNTY, IOWA

| SECTION                 | æ                    | TRACT<br>PARCEL<br>LINE      |          |
|-------------------------|----------------------|------------------------------|----------|
| ECTION MUMBER           | 36                   | BLOCK NUMBER                 | (100)    |
| COLITICAL SCU           | WARIES               | MUMBER                       | -001     |
| OWNSHIP                 |                      | ACREASE                      | 40.000a  |
| GRPORATE<br>GUBDIVISION | CHRISTIAN CONTRACTOR | RIGHT OF WAY                 | ELM ST.  |
| OUNDARY<br>OT LINE      |                      | HIGHWAY SYMBOLS INTERSTATE O | na D     |
| REMUN NO.               | 123                  | MAPPING PAGE                 | FEATURES |
| OT NUMBER               | 12                   | MATCH LINE                   |          |