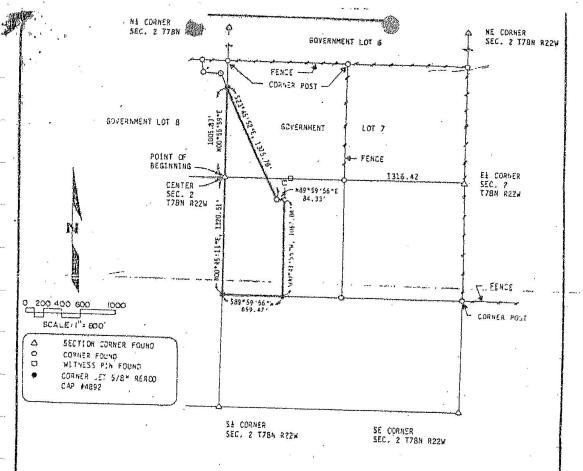

#### END OF DESCRIPTION

GOVERNMENT LOTS 5, 6, 7 AND 8, A PART OF GOVERNMENT LOTS 1, 2, 3, AND 4, THE NORTH 1/2 OF THE SOUTHEAST 1/4 AND A PART OF THE SOUTHWEST 1/4, BEING IN SECTION 1 AND GOVERNMENT LOTS 6 AND 7, A PART OF GOVERNMENT LOTS 1, 2, AND 8, THE SOUTHEAST 1/4 AND A PART OF THE SOUTHWEST 1/4, BEING IN SECTION 2 AND A PART OF THE NORTH 1/2 OF THE NORTHWEST 1/4 OF SECTION 12, ALL BEING IN TOWNSHIP 78 NORTH, RANGE 22 WEST OF THE 5TH P.M., POLK COUNTY, IOWA AND MORE PARTICULARLY DESCRIBED AS FOLLOWS:

BEGINNING AT THE SOUTHEAST CORNER OF SAID SECTION 2; THENCE NORTH 89^56'22" WEST ALONG THE SOUTH LINE OF SAID SOUTHEAST 1/4 OF SECTION 2, A DISTANCE OF 1831.33 FEET; THENCE NORTH 0^03'38" EAST, 40.00 FEET TO THE

NORTHERLY RIGHT OF WAY LINE OF SE 6TH AVENUE; THENCE NORTH 89^56'22" WEST ALONG SAID NORTHERLY RIGHT OF WAY LINE, 321.00 FEET; THENCE NORTH 0^03'38" EAST CONTINUING ALONG SAID NORTHERLY RIGHT OF WAY LINE, 60.00 FEET; THENCE NORTH 89^56'22" WEST CONTINUING ALONG SAID NORTHERLY RIGHT OF WAY LINE, 210.00 FEET; THENCE SOUTH 0^03'38" WEST CONTINUING ALONG SAID NORTHERLY RIGHT OF WAY LINE, 40.00 FEET; THENCE NORTH 89^56'22" WEST CONTINUING ALONG SAID NORTHERLY RIGHT OF WAY LINE, 280.00 FEET TO THE EAST LINE OF THE SOUTHEAST 1/4 OF SAID SOUTHWEST 1/4 OF SECTION 2; THENCE NORTH 89^54'50" WEST CONTINUING ALONG SAID NORTHERLY RIGHT OF WAY LINE, 400.84 FEET; THENCE SOUTH 0^05'10" WEST, 60.00 FEET TO THE SOUTH LINE OF SAID SOUTHWEST 1/4; THENCE NORTH 89^54'50" WEST ALONG SAID SOUTH LINE, 545.94 FEET; THENCE NORTH 0^05'10" EAST, 33.00 FEET TO SAID NORTHERLY RIGHT OF WAY LINE OF SE 6TH AVENUE; THENCE NORTH 89^54'50" WEST ALONG SAID NORTHERLY RIGHT OF WAY LINE, 241.98 FEET; THENCE SOUTH 0^05'10" WEST, 33.00 FEET TO SAID SOUTH LINE OF THE SOUTHWEST 1/4; THENCE NORTH 89^54'50" WEST ALONG SAID SOUTH LINE, 582.23 FEET TO THE EASTERLY RIGHT OF WAY LINE OF SE CAMP DRIVE; THENCE NORTH 0^05'10" EAST ALONG SAID EASTERLY RIGHT OF WAY LINE, 33.00; THENCE NORTH 45^49'30" WEST CONTINUING ALONG SAID EASTERLY RIGHT OF WAY LINE, 161.37 FEET; THENCE NORTH 22^40'40" WEST CONTINUING ALONG SAID EASTERLY RIGHT OF WAY LINE, 247.94 FEET; THENCE NORTH 14^18'29" WEST CONTINUING ALONG SAID EASTERLY RIGHT OF WAY LINE, 620.46 FEET; THENCE NORTH 1^33'50" WEST CONTINUING ALONG SAID EASTERLY RIGHT OF WAY LINE, 153.87 FEET; THENCE NORTH 24^23'09" WEST CONTINUING ALONG SAID EASTERLY RIGHT OF WAY LINE, 209.88; THENCE NORTH 11^31'48" WEST CONTINUING ALONG SAID EASTERLY RIGHT OF WAY LINE. 491.55: THENCE NORTH 18^41'33" WEST CONTINUING ALONG SAID EASTERLY RIGHT OF WAY LINE, 410.79; THENCE NORTH 7^14'06" WEST CONTINUING ALONG SAID EASTERLY RIGHT OF WAY LINE. 452.94 FEET TO THE NORTH LINE OF SAID SOUTHWEST 1/4: THENCE NORTH 3^25'58" EAST CONTINUING ALONG SAID EASTERLY RIGHT OF WAY LINE, 302.73 FEET; THENCE NORTH 10^17'15" WEST CONTINUING ALONG SAID EASTERLY RIGHT OF WAY LINE, 152.97 FEET; THENCE NORTH 1^01'20" EAST CONTINUING ALONG SAID EASTERLY RIGHT OF WAY LINE, 168.00 FEET; THENCE NORTH 0^33'05" WEST CONTINUING ALONG SAID EASTERLY RIGHT OF WAY LINE, 182.07 FEET; THENCE NORTH 4^35'55" EAST CONTINUING ALONG SAID EASTERLY RIGHT OF WAY LINE, 400.78 FEET; THENCE NORTH 1^01'20" EAST CONTINUING ALONG SAID EASTERLY RIGHT OF WAY LINE, 50.00 FEET; THENCE SOUTH 88^58'40" EAST CONTINUING ALONG SAID EASTERLY RIGHT OF WAY LINE. 30.00 FEET; THENCE NORTH 1^01'20" EAST CONTINUING ALONG SAID EASTERLY RIGHT OF WAY LINE, 63.41 FEET TO THE NORTH LINE OF SAID GOVERNMENT LOT 8 OF SAID SECTION 8; THENCE NORTH 89^58'03" EAST ALONG SAID NORTH LINE, 2516.43 FEET TO THE NORTHEAST CORNER OF SAID GOVERNMENT LOT 8; THENCE NORTH 0^44'45" EAST ALONG THE WEST LINES OF SAID GOVERNMENT LOTS 6 AND 2, A DISTANCE OF 3472.53 FEET TO THE SOUTHERLY RIGHT OF WAY LINE NE UNIVERSITY AVENUE; THENCE SOUTH 72^54'35" EAST ALONG SAID SOUTHERLY RIGHT OF WAY LINE, 169.67 FEET; THENCE NORTH 89^20'26" EAST CONTINUING ALONG SAID EASTERLY RIGHT OF WAY LINE 1459.59 FEET; THENCE NORTH 75^41'35" EAST CONTINUING ALONG SAID EASTERLY RIGHT OF WAY

LINE, 223.45 FEET; THENCE NORTH 88^48'01" EAST CONTINUING ALONG SAID EASTERLY RIGHT OF WAY LINE, 768.48 FEET; THENCE NORTH 88^48'01" EAST CONTINUING ALONG SAID EASTERLY RIGHT OF WAY LINE, 357.23 FEET; THENCE NORTH 82^38'17" EAST CONTINUING ALONG SAID EASTERLY RIGHT OF WAY LINE, 201.51 FEET; THENCE NORTH 89^45'46" EAST CONTINUING ALONG SAID EASTERLY RIGHT OF WAY LINE, 400.38 FEET; THENCE SOUTH 79^00'09" EAST CONTINUING ALONG SAID EASTERLY RIGHT OF WAY LINE, 101.13 FEET; THENCE SOUTH 89^58'29" EAST CONTINUING ALONG SAID EASTERLY RIGHT OF WAY LINE, 100.58 FEET; THENCE NORTH 88^08'52" EAST CONTINUING ALONG SAID EASTERLY RIGHT OF WAY LINE, 700.28 FEET; THENCE SOUTH 87^21'33" EAST CONTINUING ALONG SAID EASTERLY RIGHT OF WAY LINE, 300.41 FEET; THENCE NORTH 87^32'35" EAST CONTINUING ALONG SAID EASTERLY RIGHT OF WAY LINE, 509.06 FEET; THENCE NORTH 88^41'03" EAST CONTINUING ALONG SAID EASTERLY RIGHT OF WAY LINE, 1149.98 FEET; THENCE NORTH 89^26'46" EAST, 1502.93 FEET TO THE EAST LINE OF GOVERNMENT LOT 1 OF SAID SECTION 1; THENCE SOUTH 0^30'54" WEST ALONG SAID EAST LINE AND THE EAST LINE OF SAID GOVERNMENT LOT 6 OF SECTION 1, A DISTANCE OF 3337.66 FEET TO THE NORTHEAST CORNER OF SAID GOVERNMENT LOT 7 OF SECTION 1; THENCE SOUTH 0^31'22" WEST ALONG THE EAST LINE OF SAID GOVERNMENT LOT 7, A DISTANCE OF 1320.21 FEET TO THE EAST 1/4 CORNER OF SAID SECTION 1; THENCE SOUTH 0^21'06" WEST ALONG THE EAST LINE OF SAID SOUTHEAST 1/4 OF SECTION 1, A DISTANCE OF 1323.51 FEET TO THE SOUTHEAST CORNER OF THE NORTHEAST 1/4 OF SAID SOUTHEAST 1/4 OF SECTION 1; THENCE SOUTH 87^20'09" WEST ALONG THE SOUTH LINE OF SAID NORTH 1/2 OF THE SOUTHEAST 1/4 OF SECTION 1, A DISTANCE OF 262.87 FEET; THENCE SOUTH 87^06'29" WEST ALONG THE NORTH LINE OF THE SOUTHEAST 1/4 OF SAID SOUTHWEST 1/4, A DISTANCE OF 27.30 FEET TO THE NORTHEAST CORNER OF PARCEL B OF THE SOUTHWEST 1/4 AS SHOWN ON THE PLAT OF SURVEY RECORDED IN BOOK 10484, PAGE 829: THENCE SOUTH 0^45'40" WEST ALONG THE EAST LINE OF SAID PARCEL B, 1409.81 TO THE SOUTHEAST CORNER OF SAID PARCEL B; THENCE SOUTH 87^22'10" WEST ALONG THE SOUTHERLY LINE OF SAID PARCEL B, 1250.73 FEET; THENCE NORTH 89^55'40" WEST CONTINUING ALONG SAID SOUTHERLY LINE, 49.86 FEET; THENCE NORTH 86^47'29" WEST CONTINUING ALONG SAID SOUTHERLY LINE, 424.96 FEET; THENCE NORTH 89^41'30" WEST CONTINUING ALONG SAID SOUTHERLY LINE, 173.97 FEET; THENCE SOUTH 89^06'10" WEST, CONTINUING ALONG SAID SOUTHERLY LINE, 733.32 FEET TO THE POINT OF BEGINNING AND CONTAINING 1481.32 ACRES (64,526,455 S.F.).

PROPERTY SUBJECT TO ANY AND ALL EASEMENTS OF RECORD.