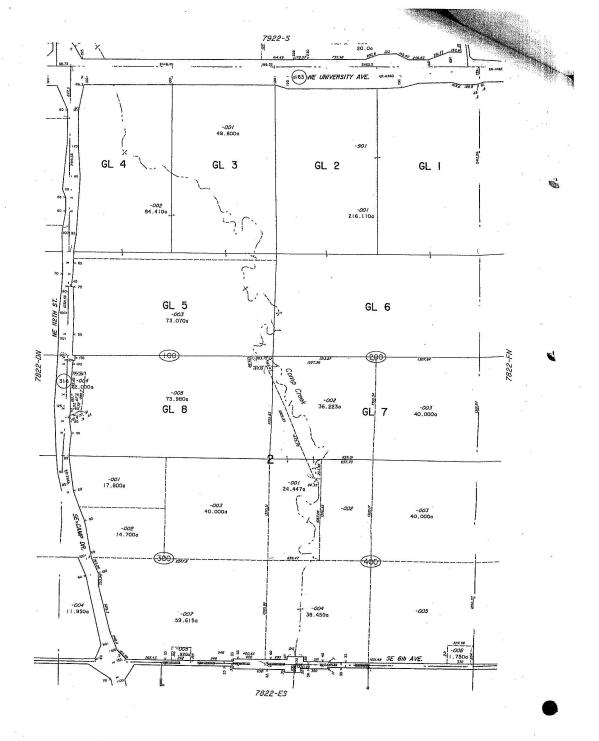

#### END OF DESCRIPTION

GOVERNMENT LOTS 5, 6, 7 AND 8, A PART OF GOVERNMENT LOTS 1, 2, 3, AND 4, THE NORTH 1/2 OF THE SOUTHEAST 1/4 AND A PART OF THE SOUTHWEST 1/4, BEING IN SECTION 1 AND GOVERNMENT LOTS 6 AND 7, A PART OF GOVERNMENT LOTS 1, 2, AND 8, THE SOUTHEAST 1/4 AND A PART OF THE SOUTHWEST 1/4, BEING IN SECTION 2 AND A PART OF THE NORTH 1/2 OF THE NORTHWEST 1/4 OF SECTION 12, ALL BEING IN TOWNSHIP 78 NORTH, RANGE 22 WEST OF THE 5TH P.M., POLK COUNTY, IOWA AND MORE PARTICULARLY DESCRIBED AS FOLLOWS:

BEGINNING AT THE SOUTHEAST CORNER OF SAID SECTION 2; THENCE NORTH 89^56'22" WEST ALONG THE SOUTH LINE OF SAID SOUTHEAST 1/4 OF SECTION 2, A DISTANCE OF 1831.33 FEET; THENCE NORTH 0^03'38" EAST, 40.00 FEET TO THE

NORTHERLY RIGHT OF WAY LINE OF SE 6TH AVENUE; THENCE NORTH 89^56'22" WEST ALONG SAID NORTHERLY RIGHT OF WAY LINE, 321.00 FEET; THENCE NORTH 0^03'38" EAST CONTINUING ALONG SAID NORTHERLY RIGHT OF WAY LINE, 60.00 FEET; THENCE NORTH 89^56'22" WEST CONTINUING ALONG SAID NORTHERLY RIGHT OF WAY LINE, 210.00 FEET; THENCE SOUTH 0^03'38" WEST CONTINUING ALONG SAID NORTHERLY RIGHT OF WAY LINE, 40.00 FEET; THENCE NORTH 89^56'22" WEST CONTINUING ALONG SAID NORTHERLY RIGHT OF WAY LINE, 280.00 FEET TO THE EAST LINE OF THE SOUTHEAST 1/4 OF SAID SOUTHWEST 1/4 OF SECTION 2; THENCE NORTH 89^54'50" WEST CONTINUING ALONG SAID NORTHERLY RIGHT OF WAY LINE, 400.84 FEET; THENCE SOUTH 0^05'10" WEST, 60.00 FEET TO THE SOUTH LINE OF SAID SOUTHWEST 1/4; THENCE NORTH 89^54'50" WEST ALONG SAID SOUTH LINE, 545.94 FEET; THENCE NORTH 0^05'10" EAST, 33.00 FEET TO SAID NORTHERLY RIGHT OF WAY LINE OF SE 6TH AVENUE; THENCE NORTH 89^54'50" WEST ALONG SAID NORTHERLY RIGHT OF WAY LINE, 241.98 FEET; THENCE SOUTH 0^05'10" WEST, 33.00 FEET TO SAID SOUTH LINE OF THE SOUTHWEST 1/4; THENCE NORTH 89^54'50" WEST ALONG SAID SOUTH LINE, 582.23 FEET TO THE EASTERLY RIGHT OF WAY LINE OF SE CAMP DRIVE; THENCE NORTH 0^05'10" EAST ALONG SAID EASTERLY RIGHT OF WAY LINE, 33.00; THENCE NORTH 45^49'30" WEST CONTINUING ALONG SAID EASTERLY RIGHT OF WAY LINE, 161.37 FEET; THENCE NORTH 22^40'40" WEST CONTINUING ALONG SAID EASTERLY RIGHT OF WAY LINE, 247.94 FEET; THENCE NORTH 14^18'29" WEST CONTINUING ALONG SAID EASTERLY RIGHT OF WAY LINE, 620.46 FEET; THENCE NORTH 1^33'50" WEST CONTINUING ALONG SAID EASTERLY RIGHT OF WAY LINE, 153.87 FEET; THENCE NORTH 24^23'09" WEST CONTINUING ALONG SAID EASTERLY RIGHT OF WAY LINE, 209.88; THENCE NORTH 11^31'48" WEST CONTINUING ALONG SAID EASTERLY RIGHT OF WAY LINE. 491.55: THENCE NORTH 18^41'33" WEST CONTINUING ALONG SAID EASTERLY RIGHT OF WAY LINE, 410.79; THENCE NORTH 7^14'06" WEST CONTINUING ALONG SAID EASTERLY RIGHT OF WAY LINE. 452.94 FEET TO THE NORTH LINE OF SAID SOUTHWEST 1/4: THENCE NORTH 3^25'58" EAST CONTINUING ALONG SAID EASTERLY RIGHT OF WAY LINE, 302.73 FEET; THENCE NORTH 10^17'15" WEST CONTINUING ALONG SAID EASTERLY RIGHT OF WAY LINE, 152.97 FEET; THENCE NORTH 1^01'20" EAST CONTINUING ALONG SAID EASTERLY RIGHT OF WAY LINE, 168.00 FEET; THENCE NORTH 0^33'05" WEST CONTINUING ALONG SAID EASTERLY RIGHT OF WAY LINE, 182.07 FEET; THENCE NORTH 4^35'55" EAST CONTINUING ALONG SAID EASTERLY RIGHT OF WAY LINE, 400.78 FEET; THENCE NORTH 1^01'20" EAST CONTINUING ALONG SAID EASTERLY RIGHT OF WAY LINE, 50.00 FEET; THENCE SOUTH 88^58'40" EAST CONTINUING ALONG SAID EASTERLY RIGHT OF WAY LINE. 30.00 FEET; THENCE NORTH 1^01'20" EAST CONTINUING ALONG SAID EASTERLY RIGHT OF WAY LINE, 63.41 FEET TO THE NORTH LINE OF SAID GOVERNMENT LOT 8 OF SAID SECTION 8; THENCE NORTH 89^58'03" EAST ALONG SAID NORTH LINE, 2516.43 FEET TO THE NORTHEAST CORNER OF SAID GOVERNMENT LOT 8; THENCE NORTH 0^44'45" EAST ALONG THE WEST LINES OF SAID GOVERNMENT LOTS 6 AND 2, A DISTANCE OF 3472.53 FEET TO THE SOUTHERLY RIGHT OF WAY LINE NE UNIVERSITY AVENUE; THENCE SOUTH 72^54'35" EAST ALONG SAID SOUTHERLY RIGHT OF WAY LINE, 169.67 FEET; THENCE NORTH 89^20'26" EAST CONTINUING ALONG SAID EASTERLY RIGHT OF WAY LINE 1459.59 FEET; THENCE NORTH 75^41'35" EAST CONTINUING ALONG SAID EASTERLY RIGHT OF WAY

LINE, 223.45 FEET; THENCE NORTH 88^48'01" EAST CONTINUING ALONG SAID EASTERLY RIGHT OF WAY LINE, 768.48 FEET; THENCE NORTH 88^48'01" EAST CONTINUING ALONG SAID EASTERLY RIGHT OF WAY LINE, 357.23 FEET; THENCE NORTH 82^38'17" EAST CONTINUING ALONG SAID EASTERLY RIGHT OF WAY LINE, 201.51 FEET; THENCE NORTH 89^45'46" EAST CONTINUING ALONG SAID EASTERLY RIGHT OF WAY LINE, 400.38 FEET; THENCE SOUTH 79^00'09" EAST CONTINUING ALONG SAID EASTERLY RIGHT OF WAY LINE, 101.13 FEET; THENCE SOUTH 89^58'29" EAST CONTINUING ALONG SAID EASTERLY RIGHT OF WAY LINE, 100.58 FEET; THENCE NORTH 88^08'52" EAST CONTINUING ALONG SAID EASTERLY RIGHT OF WAY LINE, 700.28 FEET; THENCE SOUTH 87^21'33" EAST CONTINUING ALONG SAID EASTERLY RIGHT OF WAY LINE, 300.41 FEET; THENCE NORTH 87^32'35" EAST CONTINUING ALONG SAID EASTERLY RIGHT OF WAY LINE, 509.06 FEET; THENCE NORTH 88^41'03" EAST CONTINUING ALONG SAID EASTERLY RIGHT OF WAY LINE, 1149.98 FEET; THENCE NORTH 89^26'46" EAST, 1502.93 FEET TO THE EAST LINE OF GOVERNMENT LOT 1 OF SAID SECTION 1; THENCE SOUTH 0^30'54" WEST ALONG SAID EAST LINE AND THE EAST LINE OF SAID GOVERNMENT LOT 6 OF SECTION 1, A DISTANCE OF 3337.66 FEET TO THE NORTHEAST CORNER OF SAID GOVERNMENT LOT 7 OF SECTION 1; THENCE SOUTH 0^31'22" WEST ALONG THE EAST LINE OF SAID GOVERNMENT LOT 7, A DISTANCE OF 1320.21 FEET TO THE EAST 1/4 CORNER OF SAID SECTION 1; THENCE SOUTH 0^21'06" WEST ALONG THE EAST LINE OF SAID SOUTHEAST 1/4 OF SECTION 1, A DISTANCE OF 1323.51 FEET TO THE SOUTHEAST CORNER OF THE NORTHEAST 1/4 OF SAID SOUTHEAST 1/4 OF SECTION 1; THENCE SOUTH 87^20'09" WEST ALONG THE SOUTH LINE OF SAID NORTH 1/2 OF THE SOUTHEAST 1/4 OF SECTION 1, A DISTANCE OF 262.87 FEET; THENCE SOUTH 87^06'29" WEST ALONG THE NORTH LINE OF THE SOUTHEAST 1/4 OF SAID SOUTHWEST 1/4, A DISTANCE OF 27.30 FEET TO THE NORTHEAST CORNER OF PARCEL B OF THE SOUTHWEST 1/4 AS SHOWN ON THE PLAT OF SURVEY RECORDED IN BOOK 10484, PAGE 829: THENCE SOUTH 0^45'40" WEST ALONG THE EAST LINE OF SAID PARCEL B, 1409.81 TO THE SOUTHEAST CORNER OF SAID PARCEL B; THENCE SOUTH 87^22'10" WEST ALONG THE SOUTHERLY LINE OF SAID PARCEL B, 1250.73 FEET; THENCE NORTH 89^55'40" WEST CONTINUING ALONG SAID SOUTHERLY LINE, 49.86 FEET; THENCE NORTH 86^47'29" WEST CONTINUING ALONG SAID SOUTHERLY LINE, 424.96 FEET; THENCE NORTH 89^41'30" WEST CONTINUING ALONG SAID SOUTHERLY LINE, 173.97 FEET; THENCE SOUTH 89^06'10" WEST, CONTINUING ALONG SAID SOUTHERLY LINE, 733.32 FEET TO THE POINT OF BEGINNING AND CONTAINING 1481.32 ACRES (64,526,455 S.F.).

PROPERTY SUBJECT TO ANY AND ALL EASEMENTS OF RECORD.

CAMP TWP.

SECTION I T.78N. R.22W.

POLK COUNTY, IOWA

| PLOT DATE<br>14-MAY-2002 | SIDWELL                                      | Prepared by: THE SIBWELL COMPANY SHIPWOMEN ARE, 74, 500 ED WEST OFFICIO (1 6006 14 (100) 25 130 ED (100) 131-646                                                                                                                                                                                                                                                                                                                                                                                                                                                                                                                                                                                                                                                                                                                                                                                                                                                                                                                                                                                                                                                                                                                                                                                                                                                                                                                                                                                                                                                                                                                                                                                                                                                                                                                                                                                                                                                                                                                                                                                                               |
|--------------------------|----------------------------------------------|--------------------------------------------------------------------------------------------------------------------------------------------------------------------------------------------------------------------------------------------------------------------------------------------------------------------------------------------------------------------------------------------------------------------------------------------------------------------------------------------------------------------------------------------------------------------------------------------------------------------------------------------------------------------------------------------------------------------------------------------------------------------------------------------------------------------------------------------------------------------------------------------------------------------------------------------------------------------------------------------------------------------------------------------------------------------------------------------------------------------------------------------------------------------------------------------------------------------------------------------------------------------------------------------------------------------------------------------------------------------------------------------------------------------------------------------------------------------------------------------------------------------------------------------------------------------------------------------------------------------------------------------------------------------------------------------------------------------------------------------------------------------------------------------------------------------------------------------------------------------------------------------------------------------------------------------------------------------------------------------------------------------------------------------------------------------------------------------------------------------------------|
| Scale: /*-800'           | MAP PA  BING W 25 24 23 22  E 5  COUNTY  782 | GE LOCATOR  THE SHAPE OF THE SH |

CAMP TWP. SECTION 2 T.78N. R.22W.

POLK COUNTY, IOWA

| SECTION                 | æ                    | TRACT<br>PARCEL<br>LINE      |          |
|-------------------------|----------------------|------------------------------|----------|
| ECTION MUMBER           | 36                   | BLOCK NUMBER                 | (100)    |
| COLITICAL SCU           | WARIES               | MUMBER                       | -001     |
| OWNSHIP                 |                      | ACREASE                      | 40.000a  |
| GRPORATE<br>GUBDIVISION | CHRISTIAN CONTRACTOR | RIGHT OF WAY                 | ELM ST.  |
| OUNDARY<br>OT LINE      |                      | HIGHWAY SYMBOLS INTERSTATE O | na D     |
| REMUN NO.               | 123                  | MAPPING PAGE                 | FEATURES |
| OT NUMBER               | 12                   | MATCH LINE                   |          |