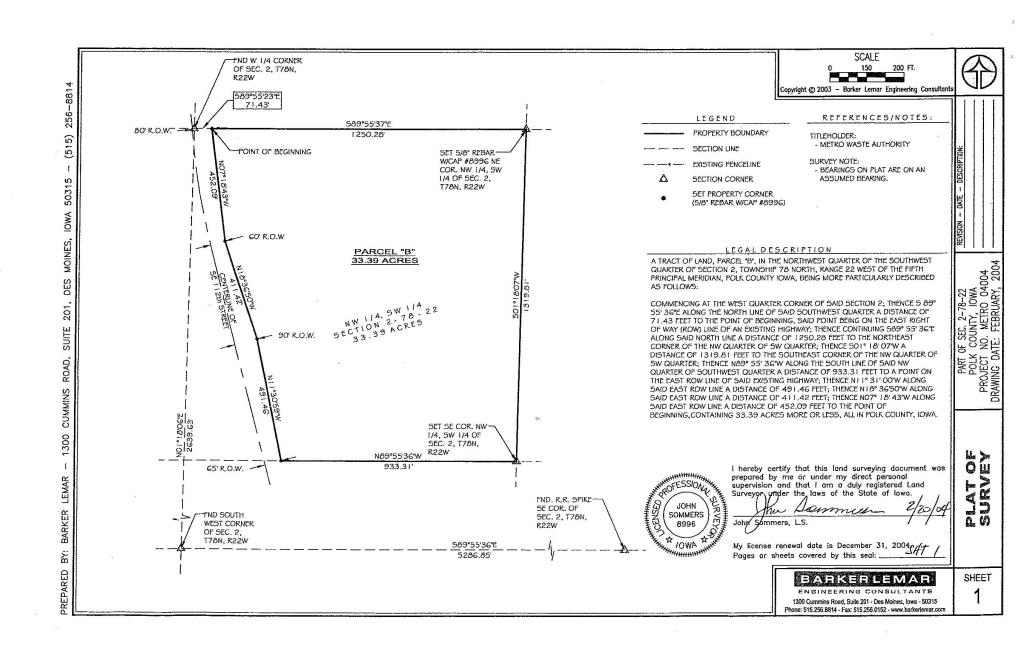

LINE, 223.45 FEET; THENCE NORTH 88^48'01" EAST CONTINUING ALONG SAID EASTERLY RIGHT OF WAY LINE, 768.48 FEET; THENCE NORTH 88^48'01" EAST CONTINUING ALONG SAID EASTERLY RIGHT OF WAY LINE, 357.23 FEET; THENCE NORTH 82^38'17" EAST CONTINUING ALONG SAID EASTERLY RIGHT OF WAY LINE, 201.51 FEET; THENCE NORTH 89^45'46" EAST CONTINUING ALONG SAID EASTERLY RIGHT OF WAY LINE, 400.38 FEET; THENCE SOUTH 79^00'09" EAST CONTINUING ALONG SAID EASTERLY RIGHT OF WAY LINE, 101.13 FEET; THENCE SOUTH 89^58'29" EAST CONTINUING ALONG SAID EASTERLY RIGHT OF WAY LINE, 100.58 FEET; THENCE NORTH 88^08'52" EAST CONTINUING ALONG SAID EASTERLY RIGHT OF WAY LINE, 700.28 FEET; THENCE SOUTH 87^21'33" EAST CONTINUING ALONG SAID EASTERLY RIGHT OF WAY LINE, 300.41 FEET; THENCE NORTH 87^32'35" EAST CONTINUING ALONG SAID EASTERLY RIGHT OF WAY LINE, 509.06 FEET; THENCE NORTH 88^41'03" EAST CONTINUING ALONG SAID EASTERLY RIGHT OF WAY LINE, 1149.98 FEET; THENCE NORTH 89^26'46" EAST, 1502.93 FEET TO THE EAST LINE OF GOVERNMENT LOT 1 OF SAID SECTION 1; THENCE SOUTH 0^30'54" WEST ALONG SAID EAST LINE AND THE EAST LINE OF SAID GOVERNMENT LOT 6 OF SECTION 1, A DISTANCE OF 3337.66 FEET TO THE NORTHEAST CORNER OF SAID GOVERNMENT LOT 7 OF SECTION 1; THENCE SOUTH 0^31'22" WEST ALONG THE EAST LINE OF SAID GOVERNMENT LOT 7, A DISTANCE OF 1320.21 FEET TO THE EAST 1/4 CORNER OF SAID SECTION 1; THENCE SOUTH 0^21'06" WEST ALONG THE EAST LINE OF SAID SOUTHEAST 1/4 OF SECTION 1, A DISTANCE OF 1323.51 FEET TO THE SOUTHEAST CORNER OF THE NORTHEAST 1/4 OF SAID SOUTHEAST 1/4 OF SECTION 1; THENCE SOUTH 87^20'09" WEST ALONG THE SOUTH LINE OF SAID NORTH 1/2 OF THE SOUTHEAST 1/4 OF SECTION 1, A DISTANCE OF 262.87 FEET; THENCE SOUTH 87^06'29" WEST ALONG THE NORTH LINE OF THE SOUTHEAST 1/4 OF SAID SOUTHWEST 1/4, A DISTANCE OF 27.30 FEET TO THE NORTHEAST CORNER OF PARCEL B OF THE SOUTHWEST 1/4 AS SHOWN ON THE PLAT OF SURVEY RECORDED IN BOOK 10484, PAGE 829: THENCE SOUTH 0^45'40" WEST ALONG THE EAST LINE OF SAID PARCEL B, 1409.81 TO THE SOUTHEAST CORNER OF SAID PARCEL B; THENCE SOUTH 87^22'10" WEST ALONG THE SOUTHERLY LINE OF SAID PARCEL B, 1250.73 FEET; THENCE NORTH 89^55'40" WEST CONTINUING ALONG SAID SOUTHERLY LINE, 49.86 FEET; THENCE NORTH 86^47'29" WEST CONTINUING ALONG SAID SOUTHERLY LINE, 424.96 FEET; THENCE NORTH 89^41'30" WEST CONTINUING ALONG SAID SOUTHERLY LINE, 173.97 FEET; THENCE SOUTH 89^06'10" WEST, CONTINUING ALONG SAID SOUTHERLY LINE, 733.32 FEET TO THE POINT OF BEGINNING AND CONTAINING 1481.32 ACRES (64,526,455 S.F.).