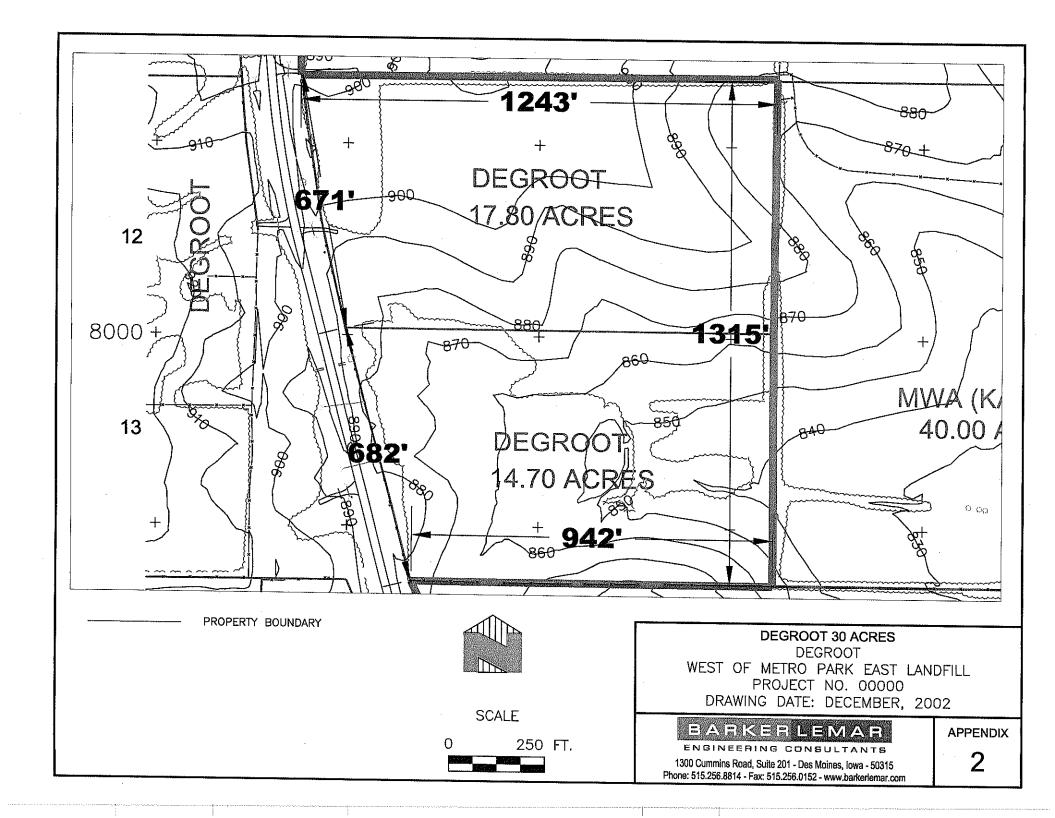

#### METRO WASTE AUTHORITY PROPERTY TABLE

| ID | NAME       | YEAR PURCHASED | ACRES   |
|----|------------|----------------|---------|
| 1  | LINN       | 1973           | 200.92  |
| 2  | BUCKINGHAM | 1980           | 295.63  |
| 3  | SLOAN      | 1985           | 80.0    |
| 4  | KANE       | 1989           | 64.45   |
| 5  | BUCKINGHAM | 1992           | 88.55   |
| 6  | BUCKINGHAM | 1993           | 3.02    |
| 7  | BUCKINGHAM | 1993           | 5.67    |
| 8  | ALBERS     | 1994           | 112.71  |
| 9  | FREEL      | 1996           | 0.92    |
| 10 | GULLING    | 1996           | 59.23   |
| 11 | BUTZLAFF   | 1996           | 1.75    |
| 12 | SLOAN      | 1997           | 38.45   |
| 13 | GAASS      | 1997           | 76.5    |
| 14 | GAASS      | 1997           | 79.0    |
| 15 | QUECK      | 1997           | 10.0    |
| 16 | TURNER     | 1997           | 2.0     |
| 17 | GULLING    | 1997           | 80.0    |
| 18 | SLOAN      | 1997           | 57.5    |
| 19 | KANE       | 2000           | 113.98  |
| 20 | DEGROOT    | 2003           | 70.24   |
| 21 | DEGROOT    | 2003           | 32.50   |
|    |            | TOTAL          | 1473.02 |