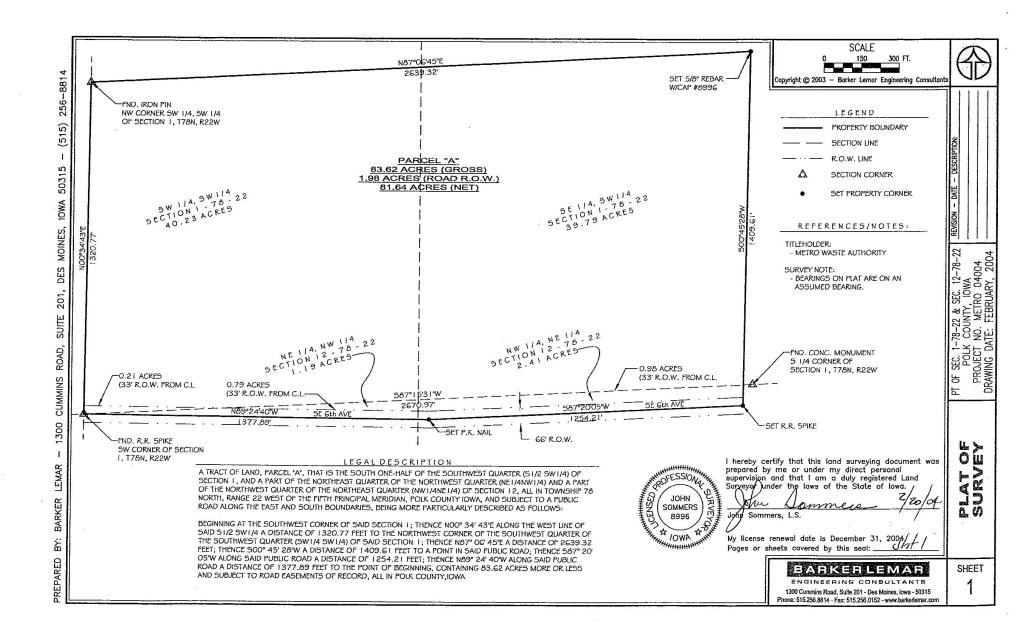

LINE, 223.45 FEET; THENCE NORTH 88^48'01" EAST CONTINUING ALONG SAID EASTERLY RIGHT OF WAY LINE, 768.48 FEET; THENCE NORTH 88^48'01" EAST CONTINUING ALONG SAID EASTERLY RIGHT OF WAY LINE, 357.23 FEET; THENCE NORTH 82^38'17" EAST CONTINUING ALONG SAID EASTERLY RIGHT OF WAY LINE, 201.51 FEET; THENCE NORTH 89^45'46" EAST CONTINUING ALONG SAID EASTERLY RIGHT OF WAY LINE, 400.38 FEET; THENCE SOUTH 79^00'09" EAST CONTINUING ALONG SAID EASTERLY RIGHT OF WAY LINE, 101.13 FEET; THENCE SOUTH 89^58'29" EAST CONTINUING ALONG SAID EASTERLY RIGHT OF WAY LINE, 100.58 FEET; THENCE NORTH 88^08'52" EAST CONTINUING ALONG SAID EASTERLY RIGHT OF WAY LINE, 700.28 FEET; THENCE SOUTH 87^21'33" EAST CONTINUING ALONG SAID EASTERLY RIGHT OF WAY LINE, 300.41 FEET; THENCE NORTH 87^32'35" EAST CONTINUING ALONG SAID EASTERLY RIGHT OF WAY LINE, 509.06 FEET; THENCE NORTH 88^41'03" EAST CONTINUING ALONG SAID EASTERLY RIGHT OF WAY LINE, 1149.98 FEET; THENCE NORTH 89^26'46" EAST, 1502.93 FEET TO THE EAST LINE OF GOVERNMENT LOT 1 OF SAID SECTION 1; THENCE SOUTH 0^30'54" WEST ALONG SAID EAST LINE AND THE EAST LINE OF SAID GOVERNMENT LOT 6 OF SECTION 1, A DISTANCE OF 3337.66 FEET TO THE NORTHEAST CORNER OF SAID GOVERNMENT LOT 7 OF SECTION 1; THENCE SOUTH 0^31'22" WEST ALONG THE EAST LINE OF SAID GOVERNMENT LOT 7, A DISTANCE OF 1320.21 FEET TO THE EAST 1/4 CORNER OF SAID SECTION 1; THENCE SOUTH 0^21'06" WEST ALONG THE EAST LINE OF SAID SOUTHEAST 1/4 OF SECTION 1, A DISTANCE OF 1323.51 FEET TO THE SOUTHEAST CORNER OF THE NORTHEAST 1/4 OF SAID SOUTHEAST 1/4 OF SECTION 1; THENCE SOUTH 87^20'09" WEST ALONG THE SOUTH LINE OF SAID NORTH 1/2 OF THE SOUTHEAST 1/4 OF SECTION 1, A DISTANCE OF 262.87 FEET; THENCE SOUTH 87^06'29" WEST ALONG THE NORTH LINE OF THE SOUTHEAST 1/4 OF SAID SOUTHWEST 1/4, A DISTANCE OF 27.30 FEET TO THE NORTHEAST CORNER OF PARCEL B OF THE SOUTHWEST 1/4 AS SHOWN ON THE PLAT OF SURVEY RECORDED IN BOOK 10484, PAGE 829: THENCE SOUTH 0^45'40" WEST ALONG THE EAST LINE OF SAID PARCEL B, 1409.81 TO THE SOUTHEAST CORNER OF SAID PARCEL B; THENCE SOUTH 87^22'10" WEST ALONG THE SOUTHERLY LINE OF SAID PARCEL B, 1250.73 FEET; THENCE NORTH 89^55'40" WEST CONTINUING ALONG SAID SOUTHERLY LINE, 49.86 FEET; THENCE NORTH 86^47'29" WEST CONTINUING ALONG SAID SOUTHERLY LINE, 424.96 FEET; THENCE NORTH 89^41'30" WEST CONTINUING ALONG SAID SOUTHERLY LINE, 173.97 FEET; THENCE SOUTH 89^06'10" WEST, CONTINUING ALONG SAID SOUTHERLY LINE, 733.32 FEET TO THE POINT OF BEGINNING AND CONTAINING 1481.32 ACRES (64,526,455 S.F.).