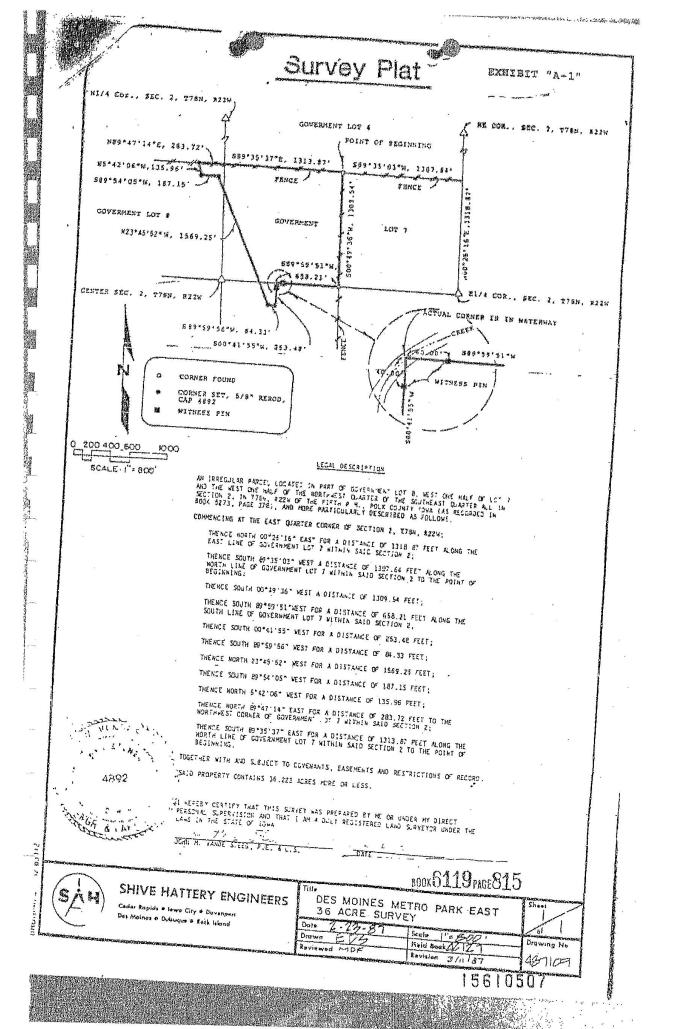

#### END OF DESCRIPTION

GOVERNMENT LOTS 5, 6, 7 AND 8, A PART OF GOVERNMENT LOTS 1, 2, 3, AND 4, THE NORTH 1/2 OF THE SOUTHEAST 1/4 AND A PART OF THE SOUTHWEST 1/4, BEING IN SECTION 1 AND GOVERNMENT LOTS 6 AND 7, A PART OF GOVERNMENT LOTS 1, 2, AND 8, THE SOUTHEAST 1/4 AND A PART OF THE SOUTHWEST 1/4, BEING IN SECTION 2 AND A PART OF THE NORTH 1/2 OF THE NORTHWEST 1/4 OF SECTION 12, ALL BEING IN TOWNSHIP 78 NORTH, RANGE 22 WEST OF THE 5TH P.M., POLK COUNTY, IOWA AND MORE PARTICULARLY DESCRIBED AS FOLLOWS:

BEGINNING AT THE SOUTHEAST CORNER OF SAID SECTION 2; THENCE NORTH 89^56'22" WEST ALONG THE SOUTH LINE OF SAID SOUTHEAST 1/4 OF SECTION 2, A DISTANCE OF 1831.33 FEET; THENCE NORTH 0^03'38" EAST, 40.00 FEET TO THE

NORTHERLY RIGHT OF WAY LINE OF SE 6TH AVENUE; THENCE NORTH 89^56'22" WEST ALONG SAID NORTHERLY RIGHT OF WAY LINE, 321.00 FEET; THENCE NORTH 0^03'38" EAST CONTINUING ALONG SAID NORTHERLY RIGHT OF WAY LINE, 60.00 FEET; THENCE NORTH 89^56'22" WEST CONTINUING ALONG SAID NORTHERLY RIGHT OF WAY LINE, 210.00 FEET; THENCE SOUTH 0^03'38" WEST CONTINUING ALONG SAID NORTHERLY RIGHT OF WAY LINE, 40.00 FEET; THENCE NORTH 89^56'22" WEST CONTINUING ALONG SAID NORTHERLY RIGHT OF WAY LINE, 280.00 FEET TO THE EAST LINE OF THE SOUTHEAST 1/4 OF SAID SOUTHWEST 1/4 OF SECTION 2; THENCE NORTH 89^54'50" WEST CONTINUING ALONG SAID NORTHERLY RIGHT OF WAY LINE, 400.84 FEET; THENCE SOUTH 0^05'10" WEST, 60.00 FEET TO THE SOUTH LINE OF SAID SOUTHWEST 1/4; THENCE NORTH 89^54'50" WEST ALONG SAID SOUTH LINE, 545.94 FEET; THENCE NORTH 0^05'10" EAST, 33.00 FEET TO SAID NORTHERLY RIGHT OF WAY LINE OF SE 6TH AVENUE; THENCE NORTH 89^54'50" WEST ALONG SAID NORTHERLY RIGHT OF WAY LINE, 241.98 FEET; THENCE SOUTH 0^05'10" WEST, 33.00 FEET TO SAID SOUTH LINE OF THE SOUTHWEST 1/4; THENCE NORTH 89^54'50" WEST ALONG SAID SOUTH LINE, 582.23 FEET TO THE EASTERLY RIGHT OF WAY LINE OF SE CAMP DRIVE; THENCE NORTH 0^05'10" EAST ALONG SAID EASTERLY RIGHT OF WAY LINE, 33.00; THENCE NORTH 45^49'30" WEST CONTINUING ALONG SAID EASTERLY RIGHT OF WAY LINE, 161.37 FEET; THENCE NORTH 22^40'40" WEST CONTINUING ALONG SAID EASTERLY RIGHT OF WAY LINE, 247.94 FEET; THENCE NORTH 14^18'29" WEST CONTINUING ALONG SAID EASTERLY RIGHT OF WAY LINE, 620.46 FEET; THENCE NORTH 1^33'50" WEST CONTINUING ALONG SAID EASTERLY RIGHT OF WAY LINE, 153.87 FEET; THENCE NORTH 24^23'09" WEST CONTINUING ALONG SAID EASTERLY RIGHT OF WAY LINE, 209.88; THENCE NORTH 11^31'48" WEST CONTINUING ALONG SAID EASTERLY RIGHT OF WAY LINE. 491.55: THENCE NORTH 18^41'33" WEST CONTINUING ALONG SAID EASTERLY RIGHT OF WAY LINE, 410.79; THENCE NORTH 7^14'06" WEST CONTINUING ALONG SAID EASTERLY RIGHT OF WAY LINE. 452.94 FEET TO THE NORTH LINE OF SAID SOUTHWEST 1/4: THENCE NORTH 3^25'58" EAST CONTINUING ALONG SAID EASTERLY RIGHT OF WAY LINE, 302.73 FEET; THENCE NORTH 10^17'15" WEST CONTINUING ALONG SAID EASTERLY RIGHT OF WAY LINE, 152.97 FEET; THENCE NORTH 1^01'20" EAST CONTINUING ALONG SAID EASTERLY RIGHT OF WAY LINE, 168.00 FEET; THENCE NORTH 0^33'05" WEST CONTINUING ALONG SAID EASTERLY RIGHT OF WAY LINE, 182.07 FEET; THENCE NORTH 4^35'55" EAST CONTINUING ALONG SAID EASTERLY RIGHT OF WAY LINE, 400.78 FEET; THENCE NORTH 1^01'20" EAST CONTINUING ALONG SAID EASTERLY RIGHT OF WAY LINE, 50.00 FEET; THENCE SOUTH 88^58'40" EAST CONTINUING ALONG SAID EASTERLY RIGHT OF WAY LINE. 30.00 FEET; THENCE NORTH 1^01'20" EAST CONTINUING ALONG SAID EASTERLY RIGHT OF WAY LINE, 63.41 FEET TO THE NORTH LINE OF SAID GOVERNMENT LOT 8 OF SAID SECTION 8; THENCE NORTH 89^58'03" EAST ALONG SAID NORTH LINE, 2516.43 FEET TO THE NORTHEAST CORNER OF SAID GOVERNMENT LOT 8; THENCE NORTH 0^44'45" EAST ALONG THE WEST LINES OF SAID GOVERNMENT LOTS 6 AND 2, A DISTANCE OF 3472.53 FEET TO THE SOUTHERLY RIGHT OF WAY LINE NE UNIVERSITY AVENUE; THENCE SOUTH 72^54'35" EAST ALONG SAID SOUTHERLY RIGHT OF WAY LINE, 169.67 FEET; THENCE NORTH 89^20'26" EAST CONTINUING ALONG SAID EASTERLY RIGHT OF WAY LINE 1459.59 FEET; THENCE NORTH 75^41'35" EAST CONTINUING ALONG SAID EASTERLY RIGHT OF WAY

LINE, 223.45 FEET; THENCE NORTH 88^48'01" EAST CONTINUING ALONG SAID EASTERLY RIGHT OF WAY LINE, 768.48 FEET; THENCE NORTH 88^48'01" EAST CONTINUING ALONG SAID EASTERLY RIGHT OF WAY LINE, 357.23 FEET; THENCE NORTH 82^38'17" EAST CONTINUING ALONG SAID EASTERLY RIGHT OF WAY LINE, 201.51 FEET; THENCE NORTH 89^45'46" EAST CONTINUING ALONG SAID EASTERLY RIGHT OF WAY LINE, 400.38 FEET; THENCE SOUTH 79^00'09" EAST CONTINUING ALONG SAID EASTERLY RIGHT OF WAY LINE, 101.13 FEET; THENCE SOUTH 89^58'29" EAST CONTINUING ALONG SAID EASTERLY RIGHT OF WAY LINE, 100.58 FEET; THENCE NORTH 88^08'52" EAST CONTINUING ALONG SAID EASTERLY RIGHT OF WAY LINE, 700.28 FEET; THENCE SOUTH 87^21'33" EAST CONTINUING ALONG SAID EASTERLY RIGHT OF WAY LINE, 300.41 FEET; THENCE NORTH 87^32'35" EAST CONTINUING ALONG SAID EASTERLY RIGHT OF WAY LINE, 509.06 FEET; THENCE NORTH 88^41'03" EAST CONTINUING ALONG SAID EASTERLY RIGHT OF WAY LINE, 1149.98 FEET; THENCE NORTH 89^26'46" EAST, 1502.93 FEET TO THE EAST LINE OF GOVERNMENT LOT 1 OF SAID SECTION 1; THENCE SOUTH 0^30'54" WEST ALONG SAID EAST LINE AND THE EAST LINE OF SAID GOVERNMENT LOT 6 OF SECTION 1, A DISTANCE OF 3337.66 FEET TO THE NORTHEAST CORNER OF SAID GOVERNMENT LOT 7 OF SECTION 1; THENCE SOUTH 0^31'22" WEST ALONG THE EAST LINE OF SAID GOVERNMENT LOT 7, A DISTANCE OF 1320.21 FEET TO THE EAST 1/4 CORNER OF SAID SECTION 1; THENCE SOUTH 0^21'06" WEST ALONG THE EAST LINE OF SAID SOUTHEAST 1/4 OF SECTION 1, A DISTANCE OF 1323.51 FEET TO THE SOUTHEAST CORNER OF THE NORTHEAST 1/4 OF SAID SOUTHEAST 1/4 OF SECTION 1; THENCE SOUTH 87^20'09" WEST ALONG THE SOUTH LINE OF SAID NORTH 1/2 OF THE SOUTHEAST 1/4 OF SECTION 1, A DISTANCE OF 262.87 FEET; THENCE SOUTH 87^06'29" WEST ALONG THE NORTH LINE OF THE SOUTHEAST 1/4 OF SAID SOUTHWEST 1/4, A DISTANCE OF 27.30 FEET TO THE NORTHEAST CORNER OF PARCEL B OF THE SOUTHWEST 1/4 AS SHOWN ON THE PLAT OF SURVEY RECORDED IN BOOK 10484, PAGE 829: THENCE SOUTH 0^45'40" WEST ALONG THE EAST LINE OF SAID PARCEL B, 1409.81 TO THE SOUTHEAST CORNER OF SAID PARCEL B; THENCE SOUTH 87^22'10" WEST ALONG THE SOUTHERLY LINE OF SAID PARCEL B, 1250.73 FEET; THENCE NORTH 89^55'40" WEST CONTINUING ALONG SAID SOUTHERLY LINE, 49.86 FEET; THENCE NORTH 86^47'29" WEST CONTINUING ALONG SAID SOUTHERLY LINE, 424.96 FEET; THENCE NORTH 89^41'30" WEST CONTINUING ALONG SAID SOUTHERLY LINE, 173.97 FEET; THENCE SOUTH 89^06'10" WEST, CONTINUING ALONG SAID SOUTHERLY LINE, 733.32 FEET TO THE POINT OF BEGINNING AND CONTAINING 1481.32 ACRES (64,526,455 S.F.).

PROPERTY SUBJECT TO ANY AND ALL EASEMENTS OF RECORD.