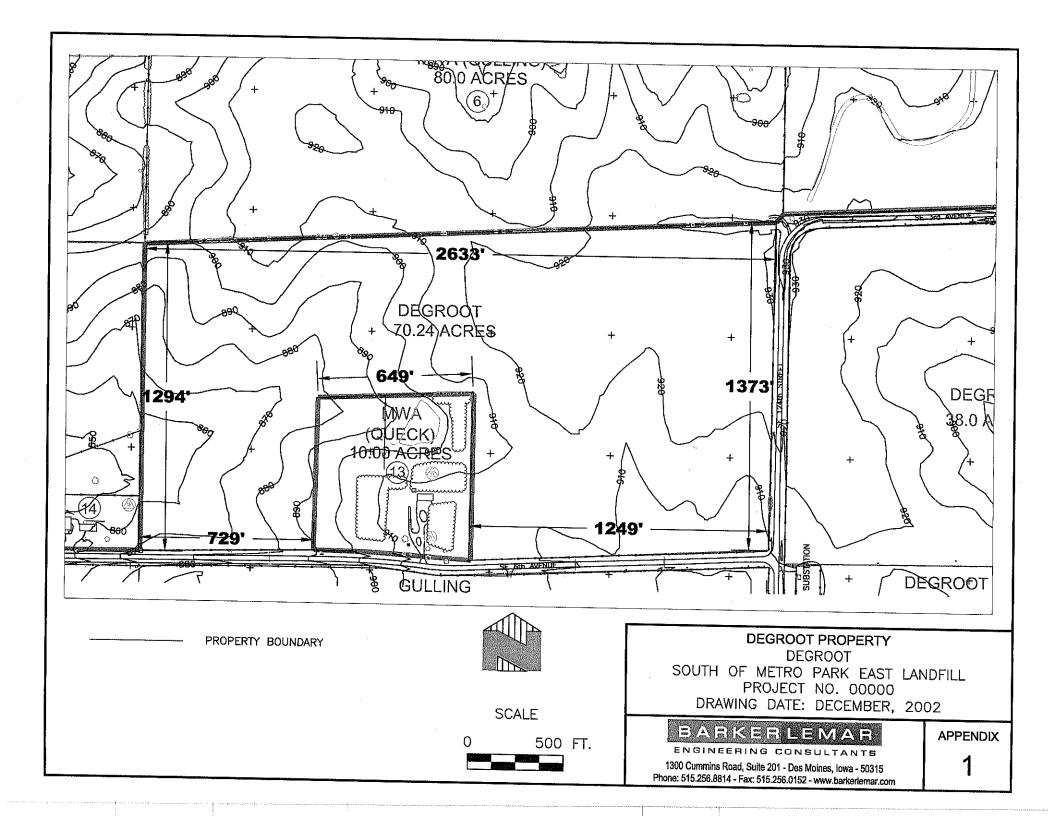

#### METRO WASTE AUTHORITY PROPERTY TABLE

| ID | NAME       | YEAR PURCHASED | ACRES   |
|----|------------|----------------|---------|
| 1  | LINN       | 1973           | 200.92  |
| 2  | BUCKINGHAM | 1980           | 295.63  |
| 3  | SLOAN      | 1985           | 80.0    |
| 4  | KANE       | 1989           | 64.45   |
| 5  | BUCKINGHAM | 1992           | 88.55   |
| 6  | BUCKINGHAM | 1993           | 3.02    |
| 7  | BUCKINGHAM | 1993           | 5.67    |
| 8  | ALBERS     | 1994           | 112.71  |
| 9  | FREEL      | 1996           | 0.92    |
| 10 | GULLING    | 1996           | 59.23   |
| 11 | BUTZLAFF   | 1996           | 1.75    |
| 12 | SLOAN      | 1997           | 38.45   |
| 13 | GAASS      | 1997           | 76.5    |
| 14 | GAASS      | 1997           | 79.0    |
| 15 | QUECK      | 1997           | 10.0    |
| 16 | TURNER     | 1997           | 2.0     |
| 17 | GULLING    | 1997           | 80.0    |
| 18 | SLOAN      | 1997           | 57.5    |
| 19 | KANE       | 2000           | 113.98  |
| 20 | DEGROOT    | 2003           | 70.24   |
| 21 | DEGROOT    | 2003           | 32.50   |
|    |            | TOTAL          | 1473.02 |