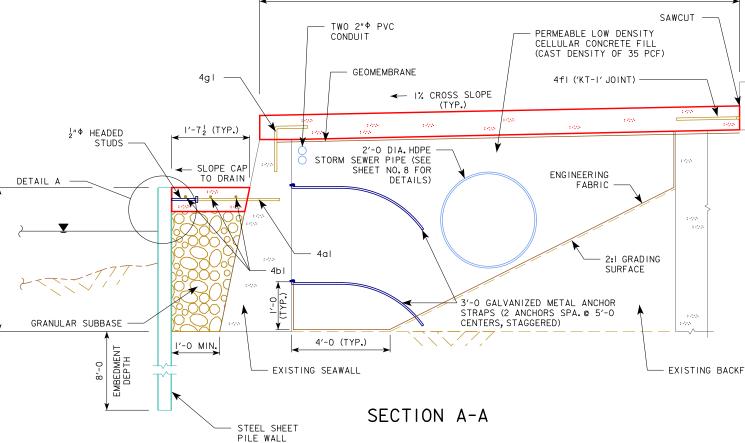

ALL STRUCTURAL CONCRETE IN THE CONCRETE CAP AND CAP ENDS SHALL HAVE A MINIMUM 28-DAY COMPRESSIVE STRENGTH OF 4,000 PSI.

ALL VISIBLE CONCRETE EDGES SHALL HAVE A  $\frac{3}{4}$ " CHAMFER.

MINIMUM CLEAR DISTANCE FROM FACE OF CONCRETE TO NEAR REINFORCING BAR IS TO BE 2" UNLESS OTHERWISE NOTED OR SHOWN.

ALL REINFORCING STEEL SHALL COMPLY WITH ASTM A615, GRADE 60.

ALL REINFORCING BARS AND BARS NOTED AS DOWELS SUPPLIED FOR THIS STRUCTURE SHALL BE DEFORMED REINFORCEMENT UNLESS OTHERWISE NOTED OR SHOWN.

THE VOLUME OF VOIDS BENEATH THE EXISTING SIDEWALK SLAB IS UNKNOWN AND AS A RESULT, THE PLAN QUANTITY FOR CLASS 13 EXCAVATION SHOWN ON SHEET NO. 2 IS AN ESTIMATE.