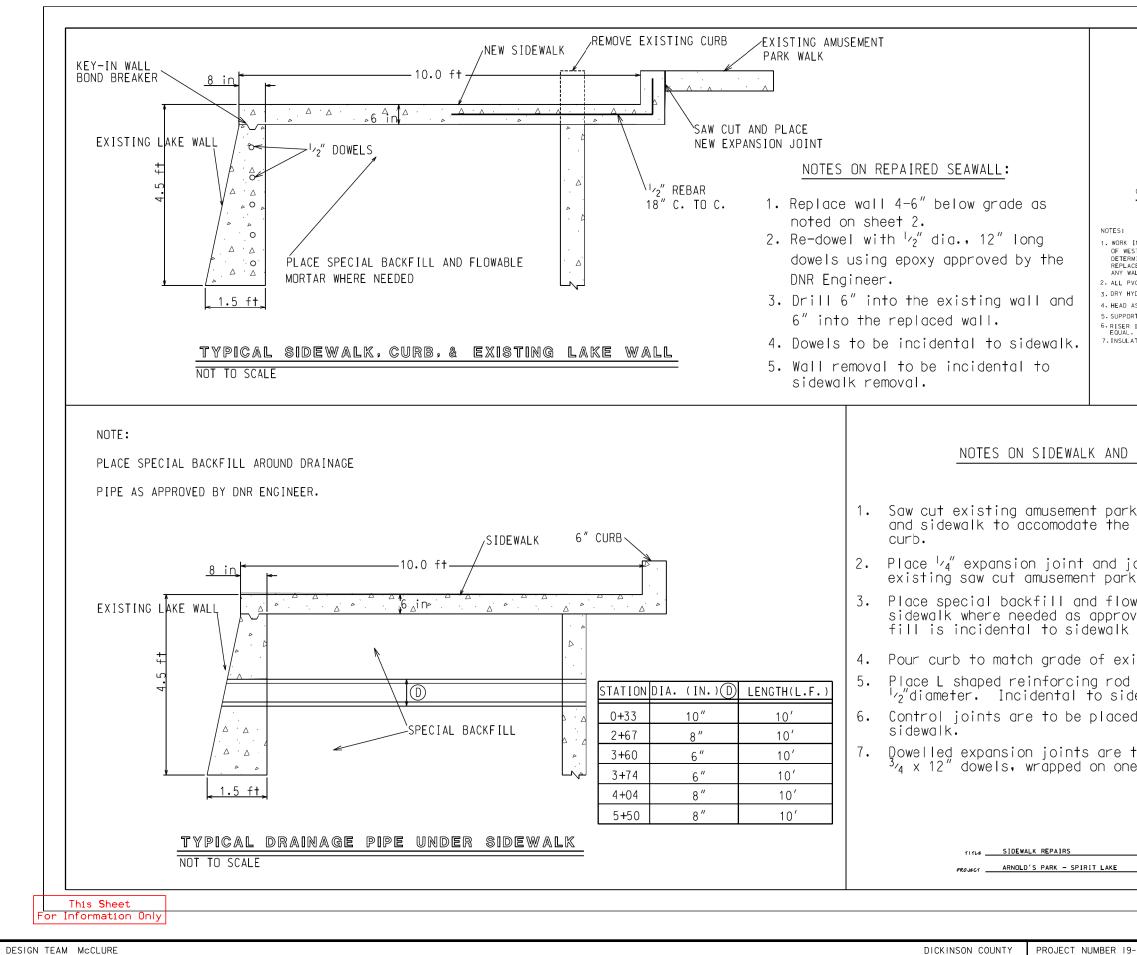

ALL STRUCTURAL CONCRETE IN THE CONCRETE CAP AND CAP ENDS SHALL HAVE A MINIMUM 28-DAY COMPRESSIVE STRENGTH OF 4,000 PSI.

ALL VISIBLE CONCRETE EDGES SHALL HAVE A  $\frac{3}{4}$ " CHAMFER.

MINIMUM CLEAR DISTANCE FROM FACE OF CONCRETE TO NEAR REINFORCING BAR IS TO BE 2" UNLESS OTHERWISE NOTED OR SHOWN.

ALL REINFORCING STEEL SHALL COMPLY WITH ASTM A615, GRADE 60.

ALL REINFORCING BARS AND BARS NOTED AS DOWELS SUPPLIED FOR THIS STRUCTURE SHALL BE DEFORMED REINFORCEMENT UNLESS OTHERWISE NOTED OR SHOWN.

THE VOLUME OF VOIDS BENEATH THE EXISTING SIDEWALK SLAB IS UNKNOWN AND AS A RESULT, THE PLAN QUANTITY FOR CLASS 13 EXCAVATION SHOWN ON SHEET NO. 2 IS AN ESTIMATE.

ANY WATER PUMPED FROM BEHIND THE SEAWALL AT ANY POINT DURING CONSTRUCTION SHALL NOT BE IMMEDIATELY DRAINED TO THE LAKE. IT SHALL BE THE RESPONSIBILITY OF THE CONTRACTOR TO COLLECT ALL WATER ACCUMULATED DURING DEWATERING EFFORTS OR FROM ANY POINT DURING CONSTRUCTION. THE SUSPENDED SOLIDS IN THE WATER SHALL BE ALLOWED TO SETTLE OR FILTERED OUT PRIOR TO DRAINING WATER TO THE STORM SEWER. DEWATERING AND ASSOCIATED TREATMENT AND DISPOSAL ARE INCIDENTAL TO EXCAVATION, CLASS 13, WASTE.