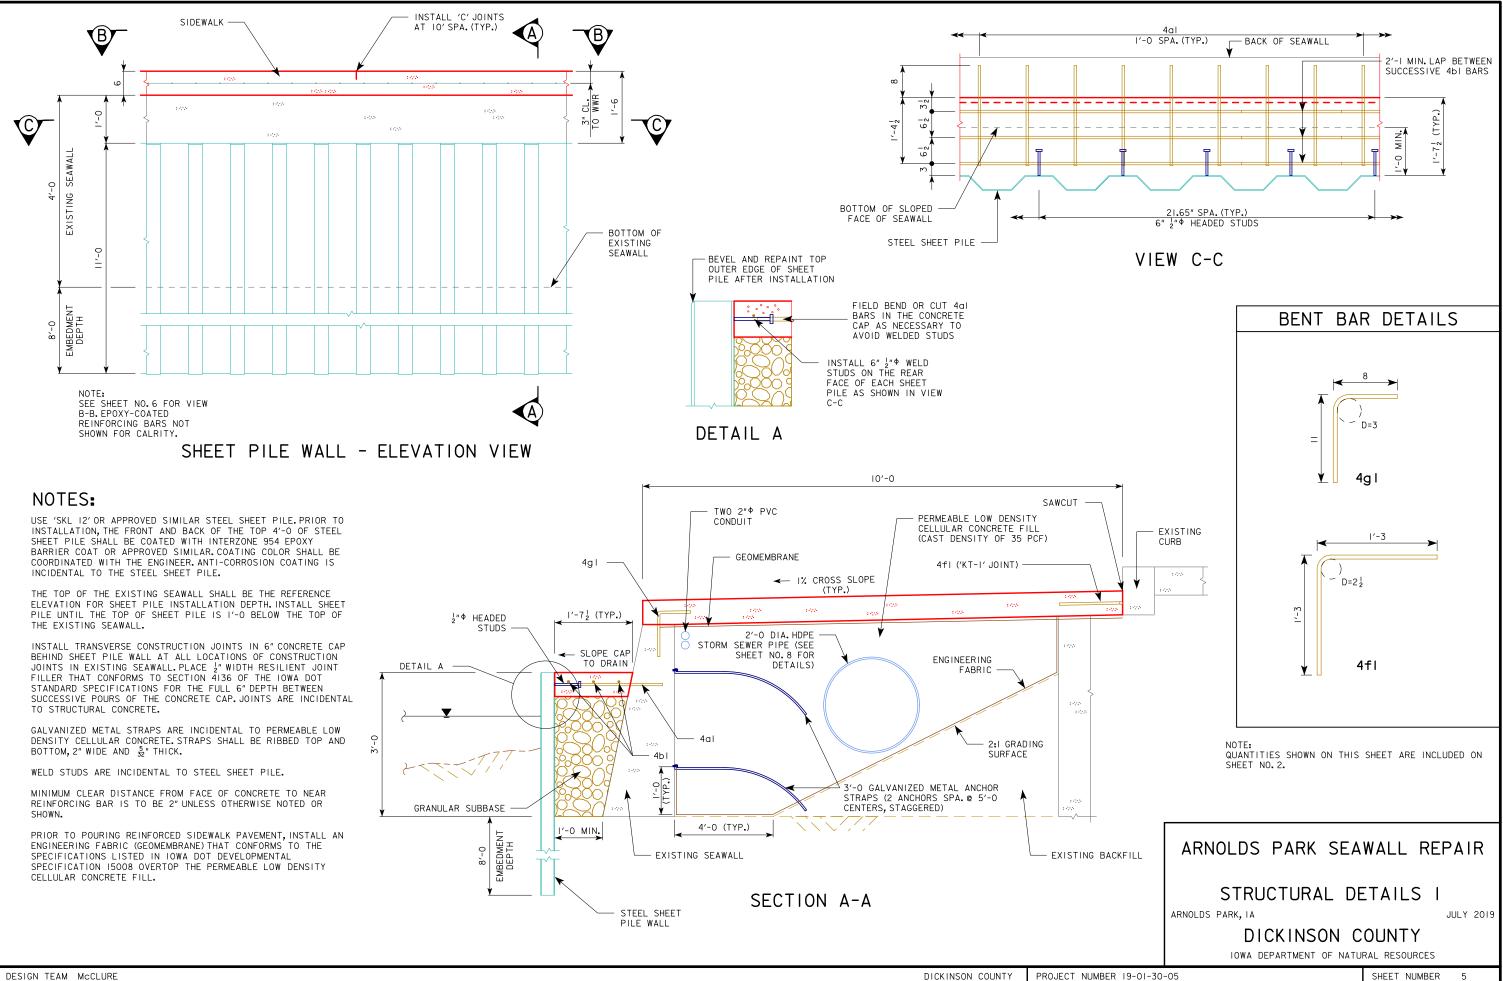

THE SHEET PILE MATERIAL SHALL CONFORM TO SECTION 4167 OF THE IOWA DOT STANDARD SPECIFICATIONS FOR STRENGTH AND WELDABILITY. OTHER SHEET PILE MAY BE USED IN PLACE OF THE ONE DETAILED, BUT THE MINIMUM SECTION MODULUS REQUIRED SHALL NOT BE LESS THAN 3.53 CU. IN. PER FOOT OF WALL. SHEET PILES SHALL BE DRIVEN TO DEPTH SHOWN IN THESE PLANS.

ALL STRUCTURAL CONCRETE IN THE CONCRETE CAP AND CAP ENDS SHALL HAVE A MINIMUM 28-DAY COMPRESSIVE STRENGTH OF 4,000 PSI.

ALL VISIBLE CONCRETE EDGES SHALL HAVE A  $\frac{3}{4}$ " CHAMFER.

MINIMUM CLEAR DISTANCE FROM FACE OF CONCRETE TO NEAR REINFORCING BAR IS TO BE 2" UNLESS OTHERWISE NOTED OR SHOWN.

ALL REINFORCING STEEL SHALL COMPLY WITH ASTM A615, GRADE 60.

ALL REINFORCING BARS AND BARS NOTED AS DOWELS SUPPLIED FOR THIS STRUCTURE SHALL BE DEFORMED REINFORCEMENT UNLESS OTHERWISE NOTED OR SHOWN.

THE VOLUME OF VOIDS BENEATH THE EXISTING SIDEWALK SLAB IS UNKNOWN AND AS A RESULT, THE PLAN QUANTITY FOR CLASS 13 EXCAVATION SHOWN ON SHEET NO. 2 IS AN ESTIMATE.