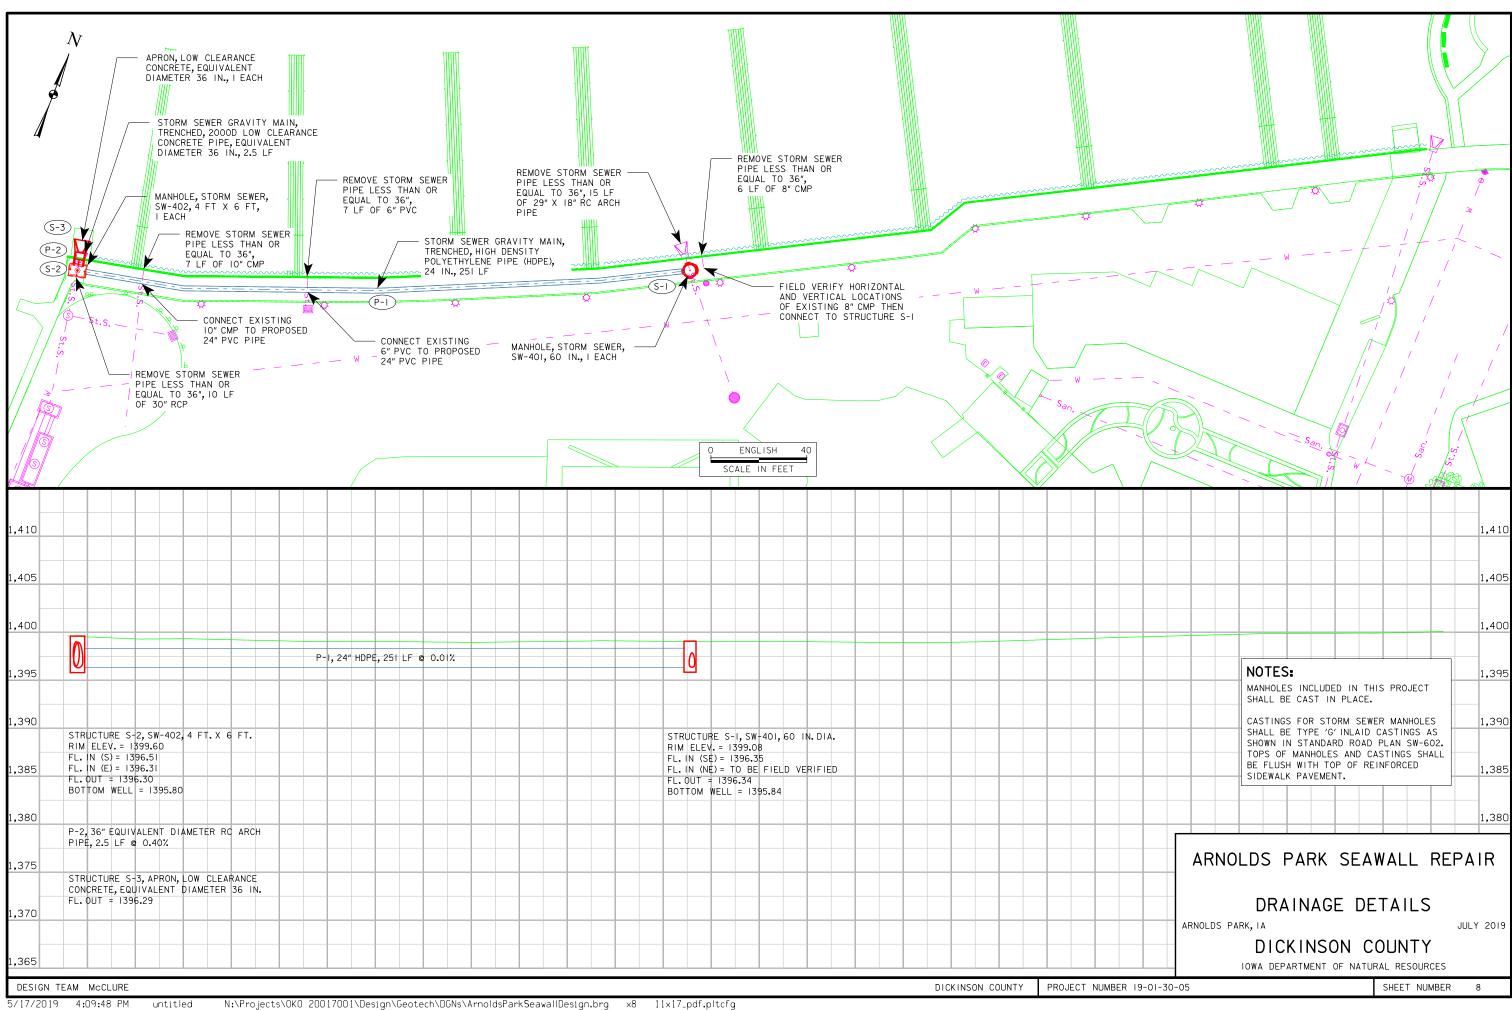

# ESTIMATE REFERENCE INFORMATION

| TEM NO. | ITEM CODE    | DESCRIPTION                                                                                                                                                                                                                                                                                                                                                                                                                                                        |
|---------|--------------|--------------------------------------------------------------------------------------------------------------------------------------------------------------------------------------------------------------------------------------------------------------------------------------------------------------------------------------------------------------------------------------------------------------------------------------------------------------------|
| I       | 2102-2713090 | EXCAVATION, CLASS 13, WASTE<br>ITEM IS INCLUDED FOR EXCAVATION OF THE EXISTING BACKFILL MATERIAL QUANTITY IS ESTIMATED BASED ON A<br>2:1 GRADING SURFACE.ITEM INCLUDES AN ESTIMATED IO CY OF EXCAVATION OF MISCELLANEOUS CONCRETE<br>STRUCTURES AS NEEDED TO INSTALL THE STORM SEWER PIPES AND STRUCTURES.ALSO INCLUDES ALL DEWATERING<br>NECESSARY BEHIND SEAWALL THROUGHOUT CONSTRUCTION, AS WELL AS STORAGE, TREATMENT, AND DISPOSAL OF ALL<br>COLLECTED WATER. |
| 2       | 2402-0425031 | GRANULAR BACKFILL<br>ITEM IS INCLUDED FOR PLACEMENT BEHIND THE PROPOSED SHEET PILE WALL UNDERNEATH THE PROPOSED 6"<br>CONCRETE CAP.SEE SHEET NO.5 FOR DETAILS.                                                                                                                                                                                                                                                                                                     |
| 3       | 2403-0100000 | STRUCTURAL CONCRETE (MISCELLANEOUS)<br>INCLUDES ALL PREFORMED EXPANSION JOINT FILLER REQUIRED.SEE SHEET NOS.5 AND 6 FOR DETAILS.                                                                                                                                                                                                                                                                                                                                   |
| 4       | 2404-7775005 | REINFORCING STEEL, EPOXY COATED                                                                                                                                                                                                                                                                                                                                                                                                                                    |
| 5       | 2416-0102236 | APRON, LOW CLEARANCE CONCRETE, EQUIVALENT DIAMETER 36 IN.<br>REUSE EXISTING CONCRETE PAD FOR NEW APRON. SEE SHEET NO.8 FOR DETAILS.                                                                                                                                                                                                                                                                                                                                |
| 6       | 2435-0140160 | MANHOLE, STORM SEWER, SW-401, 60 IN.<br>SEE SHEET NO.8 FOR DETAILS.                                                                                                                                                                                                                                                                                                                                                                                                |
| 7       | 2435-0140200 | MANHOLE, STORM SEWER, SW-402<br>SEE SHEET NO.8 FOR DETAILS.                                                                                                                                                                                                                                                                                                                                                                                                        |
| 8       | 2503-0111024 | STORM SEWER GRAVITY MAIN, TRENCHED, HIGH DENSITY POLYETHYLENE PIPE (HDPE), 24 IN.<br>SEE SHEET NO. 8 FOR DETAILS.                                                                                                                                                                                                                                                                                                                                                  |
| 9       | 2503-0116336 | STORM SEWER GRAVITY MAIN, TRENCHED, 2000D LOW CLEARANCE CONCRETE PIPE, EQUIVALENT DIAMETER 36 IN.<br>SEE SHEET NO. 8 FOR DETAILS.                                                                                                                                                                                                                                                                                                                                  |
| 10      | 2503-0200036 | REMOVE STORM SEWER PIPE LESS THAN OR EQUAL TO 36 IN.<br>INCLUDES REMOVAL OF EXISTING APRONS AS SHOWN ON SHEET NO.8.                                                                                                                                                                                                                                                                                                                                                |