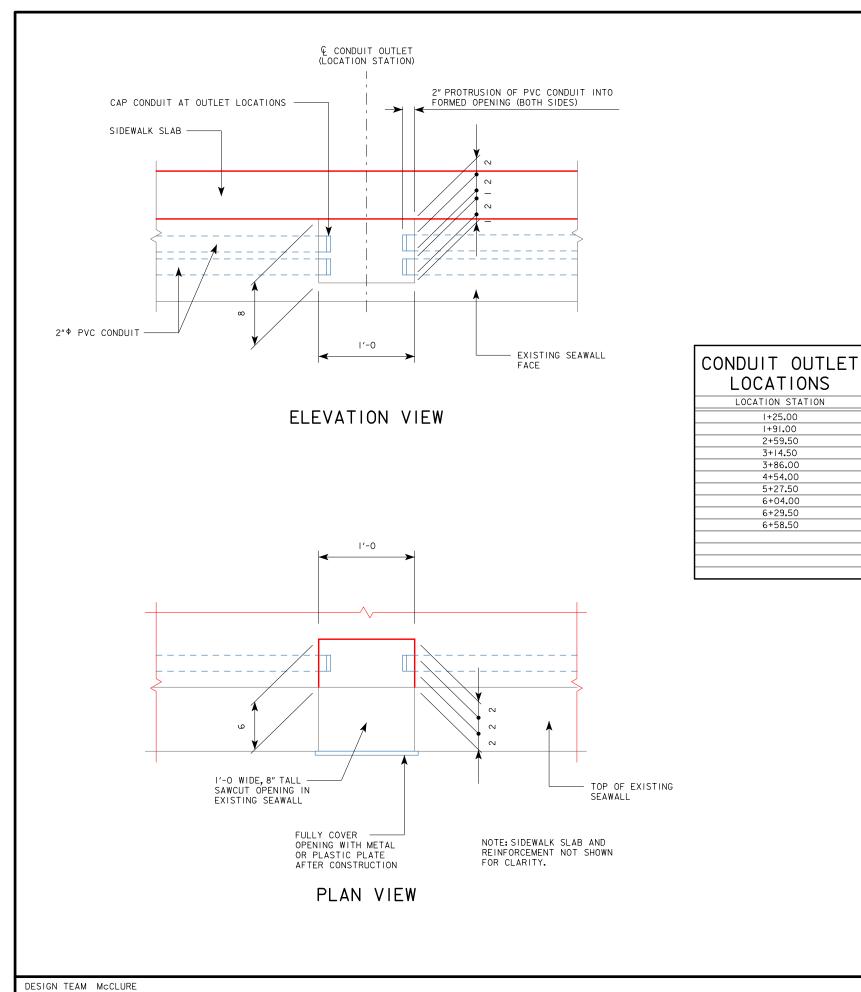

# NOTES:

ALL 2" DIAMETER PVC CONDUIT SHALL BE SCHEDULE 40.

TEE TWO 2" DIAMETER PVC CONDUITS TRANSVERSELY ACROSS SIDEWALK FROM LONGITUDINAL CONDUIT AT APPROXIMATE STATION 4+80.00, POWER SOURCE LOCATION. EXTEND CONDUITS 2" BEYOND SOUTH ÉDGE OF SIDEWALK.

OMIT VERTICAL DOWELS IN SEAWALL THAT COINCIDE WITH CONDUIT OUTLET LOCATIONS.

AFTER INSTALLATION OF CONDUIT AND CONSTRUCTION OF CONDUIT OUTLET OPENINGS,COVER 1'-O X 8" OPENINGS IN SEAWALL WITH A PLASTIC OR METAL PLATE TO PREVENT LAKEWATER FROM ENTERING THE OPENING OR SPLASHING ONTO THE CONDUIT.

CONDUIT SHALL INCLUDE A POLYPROPYLENE PULL ROPE BETWEEN OUTLET LOCATIONS WITH A MINIMUM 600 POUND TENSILE STRENGTH.

CONDUITS ARE PROVIDED FOR FUTURE USE AND ARE TO BE CAPPED WITH 2" PVC CONDUIT END CAPS AT ALL OPENINGS.

> NOTE: CONDUIT QUANTITIES ARE INCIDENTAL TO THE LOW DENSITY CELLULAR CONCRETE BID ITEM ON SHEET NO. 2.