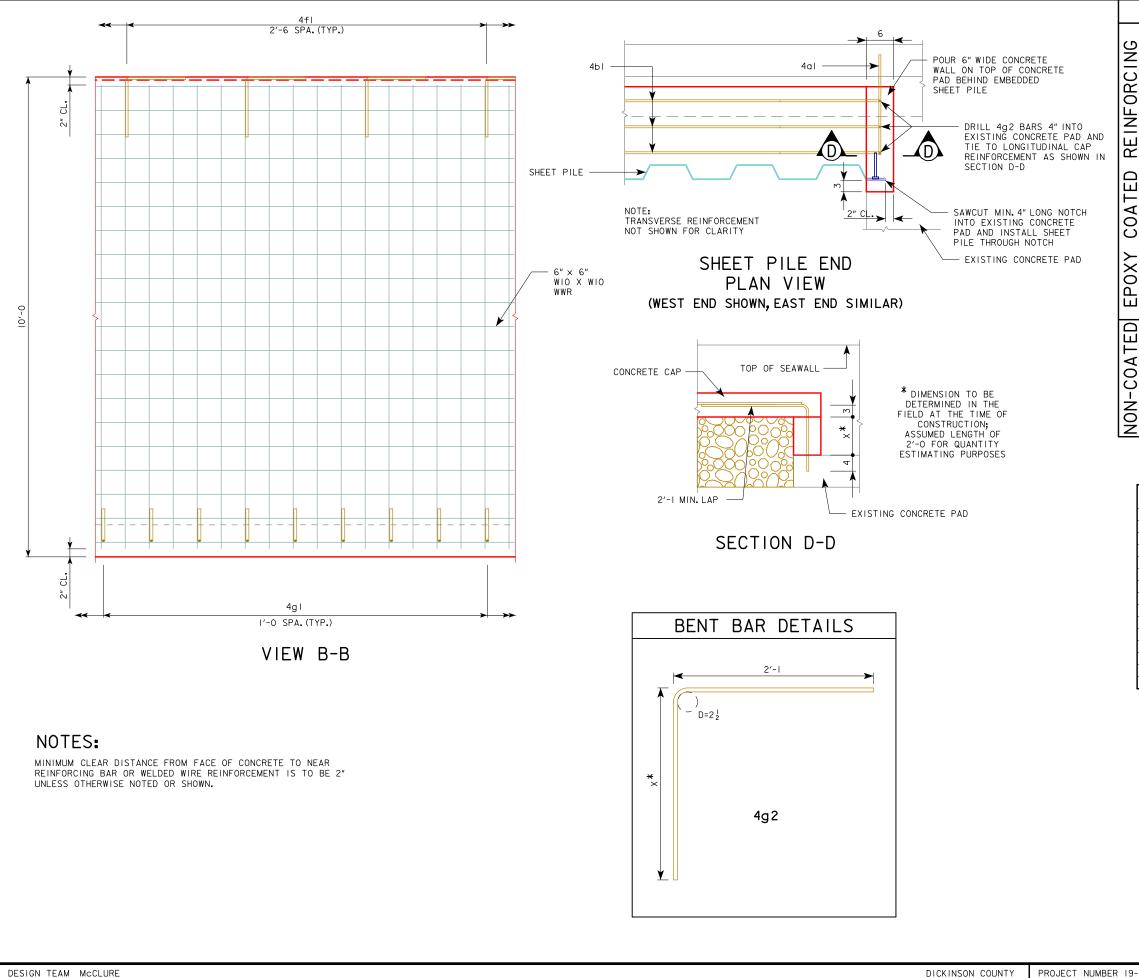

ALL STRUCTURAL CONCRETE IN THE CONCRETE CAP AND CAP ENDS SHALL HAVE A MINIMUM 28-DAY COMPRESSIVE STRENGTH OF 4,000 PSI.

ALL VISIBLE CONCRETE EDGES SHALL HAVE A  $\frac{3}{4}$ " CHAMFER.

MINIMUM CLEAR DISTANCE FROM FACE OF CONCRETE TO NEAR REINFORCING BAR IS TO BE 2" UNLESS OTHERWISE NOTED OR SHOWN.

ALL REINFORCING STEEL SHALL COMPLY WITH ASTM A615, GRADE 60.

ALL REINFORCING BARS AND BARS NOTED AS DOWELS SUPPLIED FOR THIS STRUCTURE SHALL BE DEFORMED REINFORCEMENT UNLESS OTHERWISE NOTED OR SHOWN.

THE VOLUME OF VOIDS BENEATH THE EXISTING SIDEWALK SLAB IS UNKNOWN AND AS A RESULT, THE PLAN QUANTITY FOR CLASS 13 EXCAVATION SHOWN ON SHEET NO. 2 IS AN ESTIMATE.