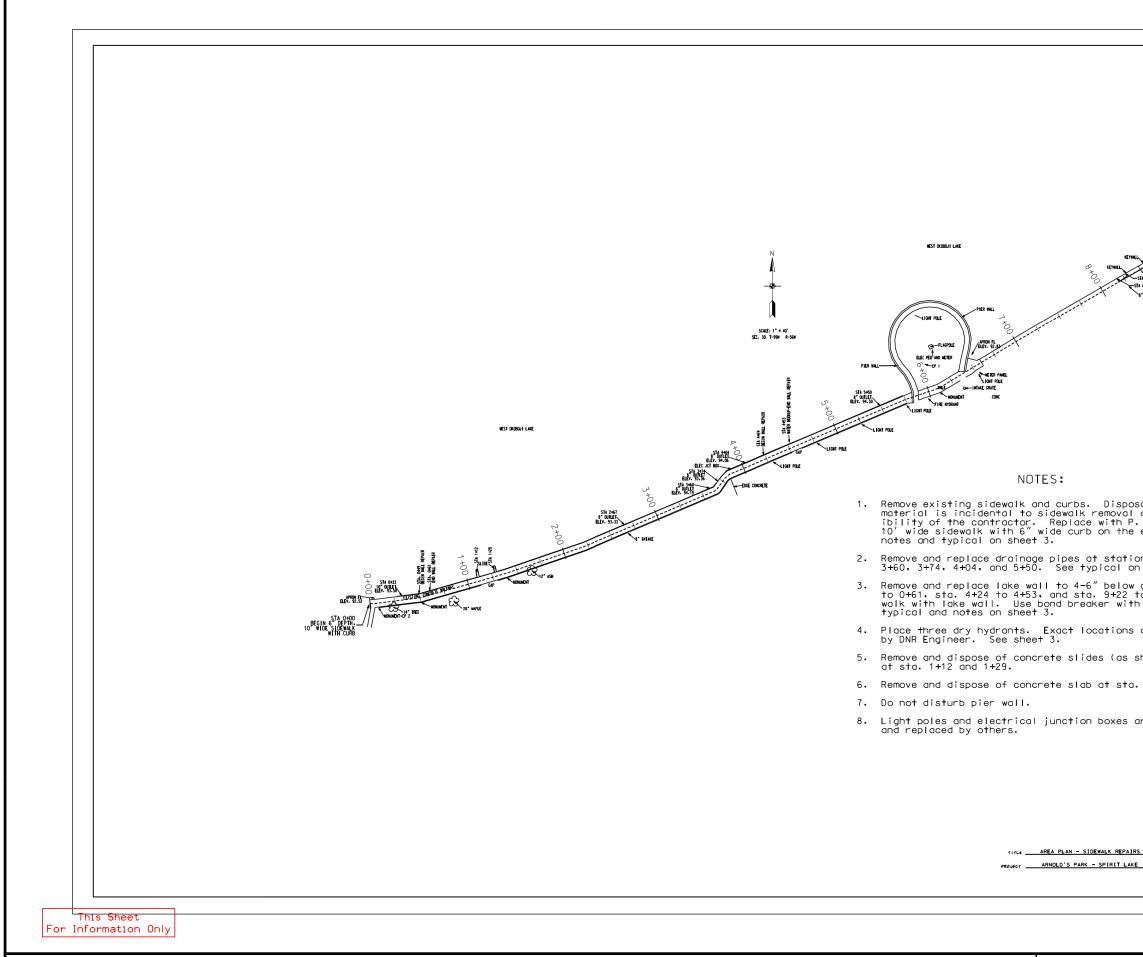

### **GENERAL NOTES:**

THIS DESIGN IS TO PROTECT THE EXISTING SEAWALL AND PREVENT ADDITIONAL SCOUR FROM BEHIND THE SEAWALL WEST OF STATE PIER ON THE SOUTH SHORE OF WEST LAKE OKOBOJI IN THE CITY OF ARNOLDS PARK. THE INTENT OF THE DESIGN IS TO PROTECT THE SEAWALL WITH MINIMAL ENCROACHMENT IN THE WEST OKOBOJI LAKE.

ALL DIMENSIONS AND DETAILS SHOWN ON THESE PLANS PERTINENT TO NEW CONSTRUCTION SHALL BE VERIFIED IN THE FIELD BY THE CONTRACTOR BEFORE STARTING CONSTRUCTION.

FAINT LINES ON PLANS INDICATE THE EXISTING STRUCTURE.

IT SHALL BE THE CONTRACTOR'S RESPONSIBILITY TO DISPOSE OF EXCAVATED MATERIAL OFFSITE.NO PAYMENT FOR OVERHAUL WILL BE ALLOWED FOR OFFSITE DISPOSAL.CONTRACTOR SHALL TAKE NECESSARY PRECAUTIONS TO PREVENT ANY MATERIAL FROM ENTERING THE LAKE.