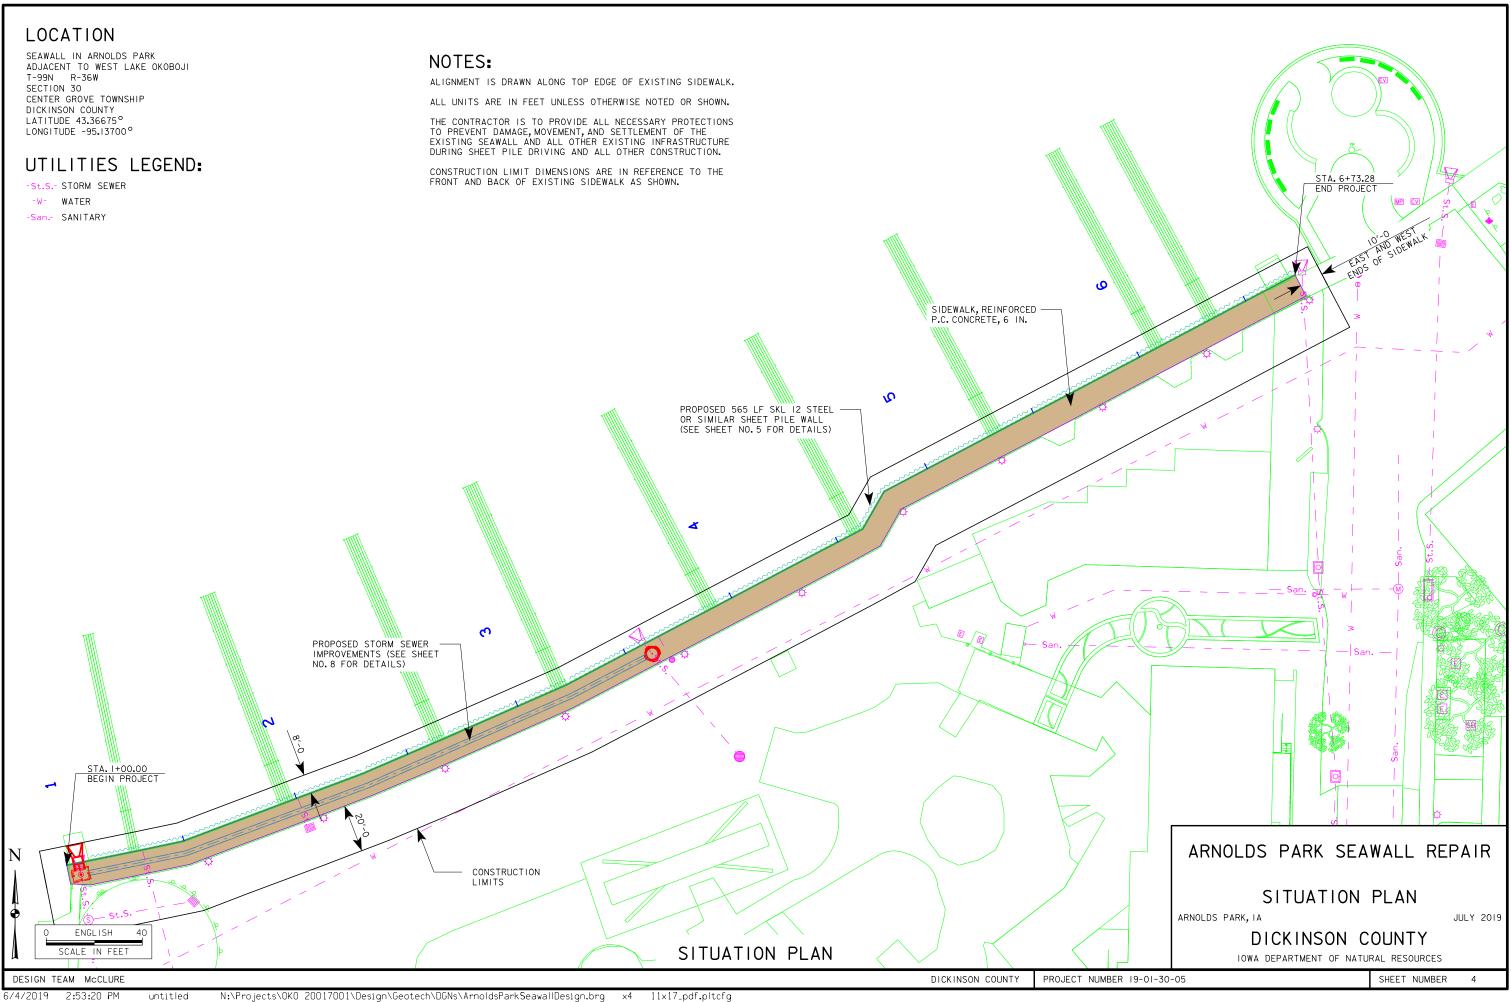

### **GENERAL NOTES:**

THIS DESIGN IS TO PROTECT THE EXISTING SEAWALL AND PREVENT ADDITIONAL SCOUR FROM BEHIND THE SEAWALL WEST OF STATE PIER ON THE SOUTH SHORE OF WEST LAKE OKOBOJI IN THE CITY OF ARNOLDS PARK. THE INTENT OF THE DESIGN IS TO PROTECT THE SEAWALL WITH MINIMAL ENCROACHMENT IN THE WEST OKOBOJI LAKE.

THE CONTRACTOR IS TO PROVIDE ALL NECESSARY PROTECTIONS TO PREVENT DAMAGE, MOVEMENT, AND SETTLEMENT OF THE EXISTING SEAWALL AND ALL OTHER EXISTING INFRASTRUCTURE DURING SHEET PILE DRIVING AND ALL OTHER CONSTRUCTION.